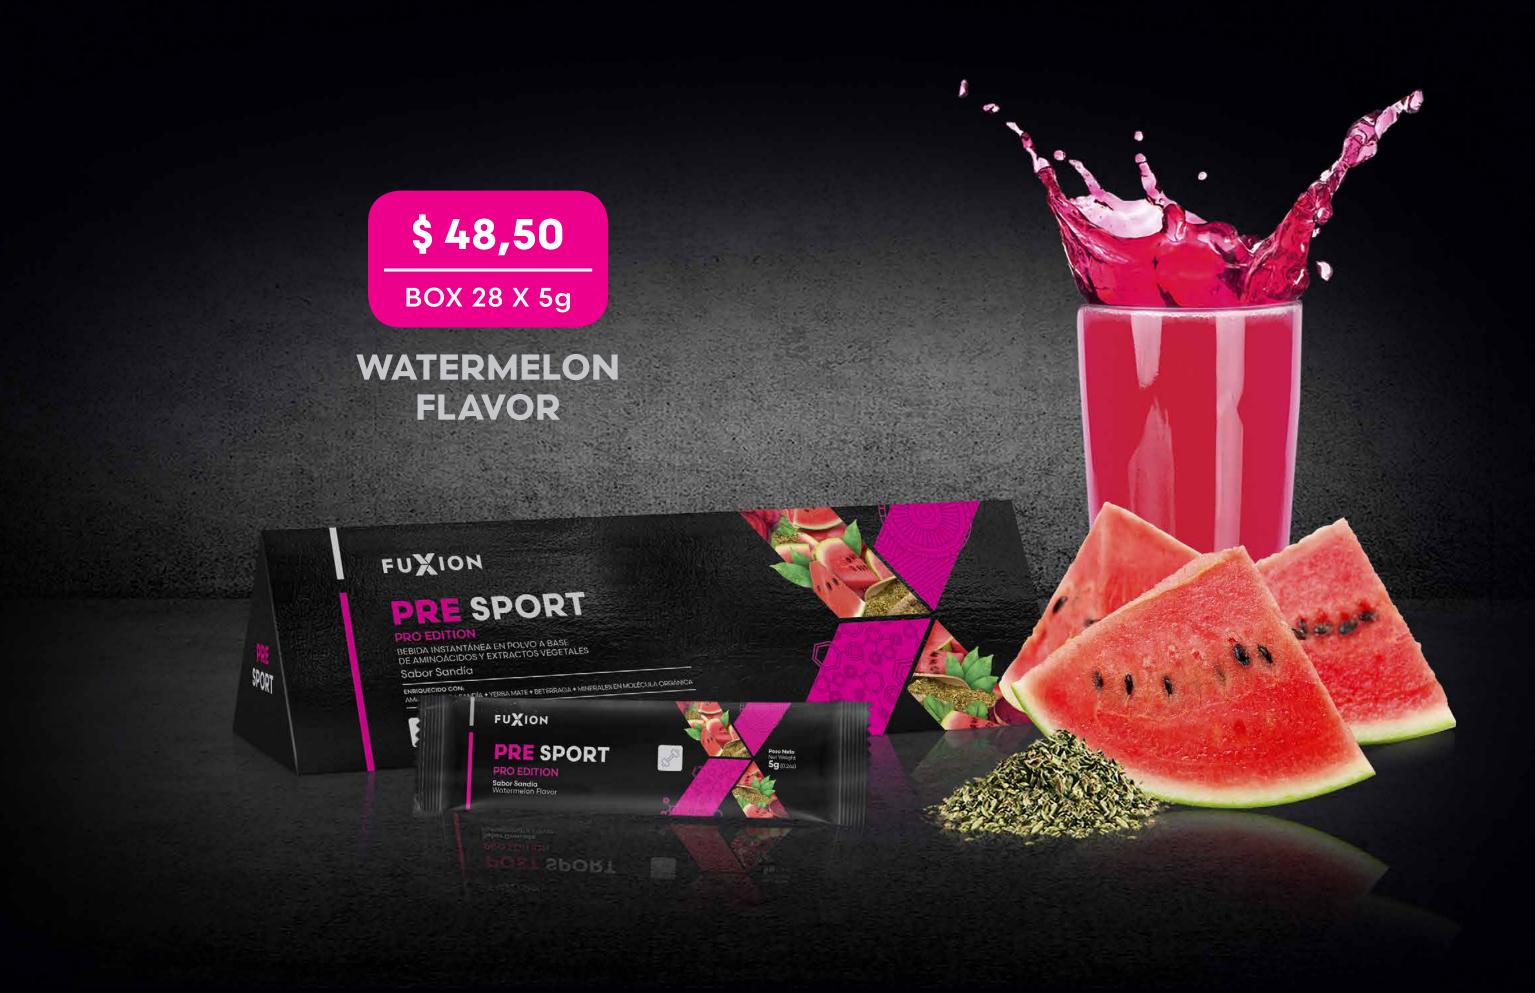

## PRE SPORT PRO EDITION

#### START AS A WINNER!

AMINO ACIDS (WATERMELON NATURAL CITRULINE, BEETROOT BETALANIN) + L-CREATIN NITRATE + ISOTONIC MIX (DEXTROSE, POTASSIUM, SODIUM AND ZINC) + YERBA MATE

Natural isotonic, rehydrating, and energizing drink that prepares the body for intense sports activity and improves its performance during exercise.

Its consumption during exercise helps you:

Maintain body hydration thanks to its contribution of electrolytes.

Increase stamina by promoting vasodilation (improves nutrition and muscle oxygenation).

Reduce fatigue and improve sports performance thanks to the extra energy it provides to your body.