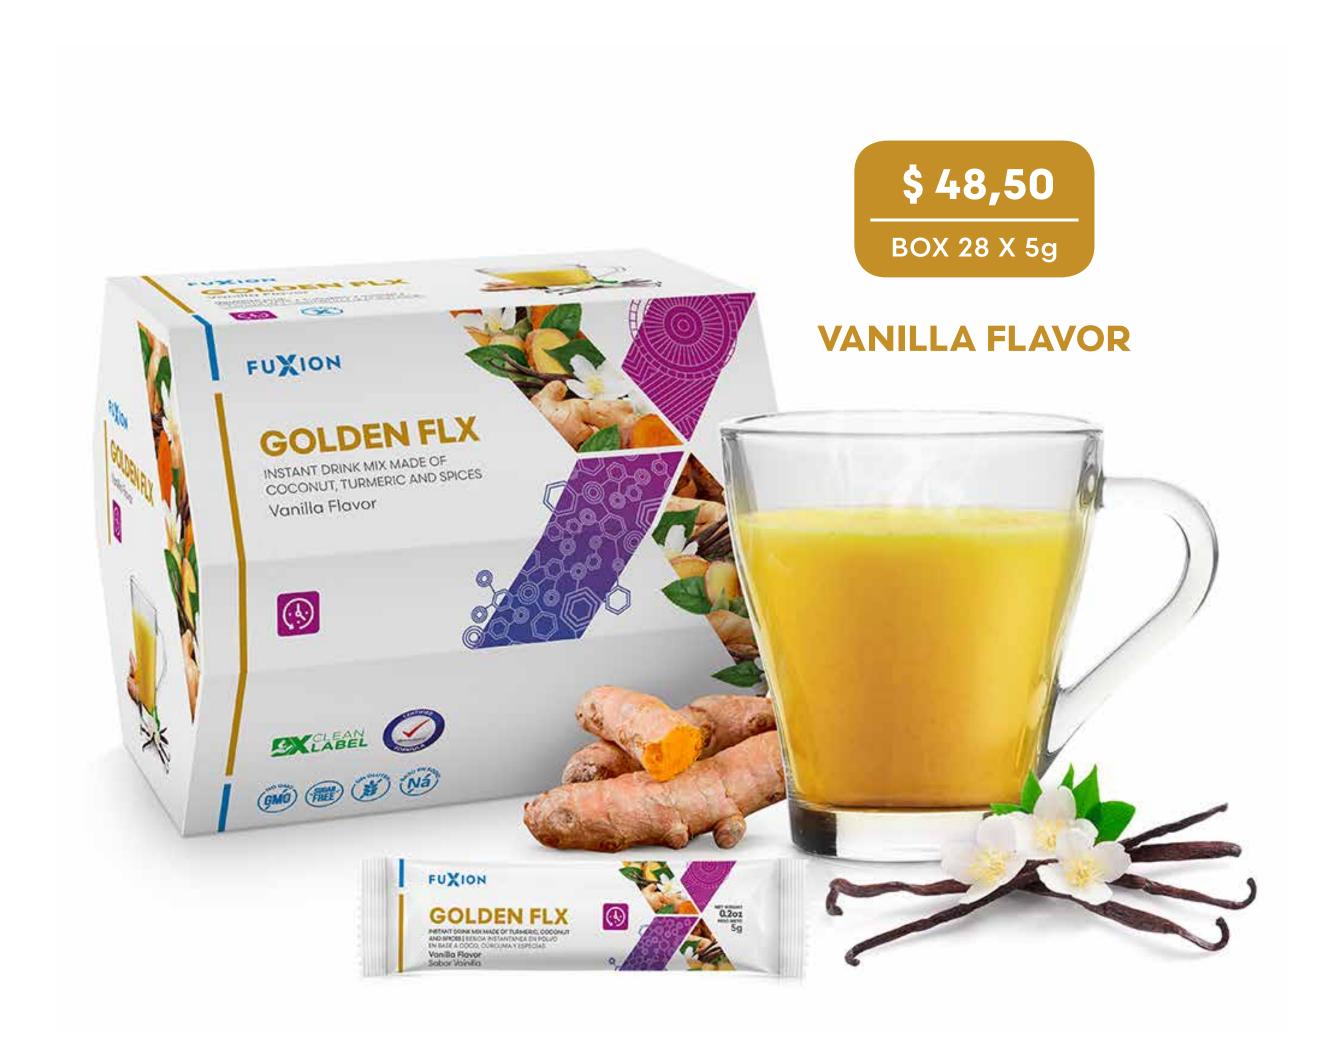

## GOLDEN FLX

## PROTECT EVERY STEP OF YOUR LIFE!

TURMERIC EXTRACT + GINGER + CARDAMOM + COCO MILK + BLACK PEPPER + CINNAMON

Formulation based on a certified organic turmeric super extract with antioxidant and protective effects. Curcuminoids work in synergy with ginger and cardamom to keep the joint flexibility.

GOLDEN FLX's ingredients work in synergy to:

Contribute to prevent joint problems caused by age, overweight and exercise.

Contribute to improve joint flexibility and mobility.

Help control oxidative processes.