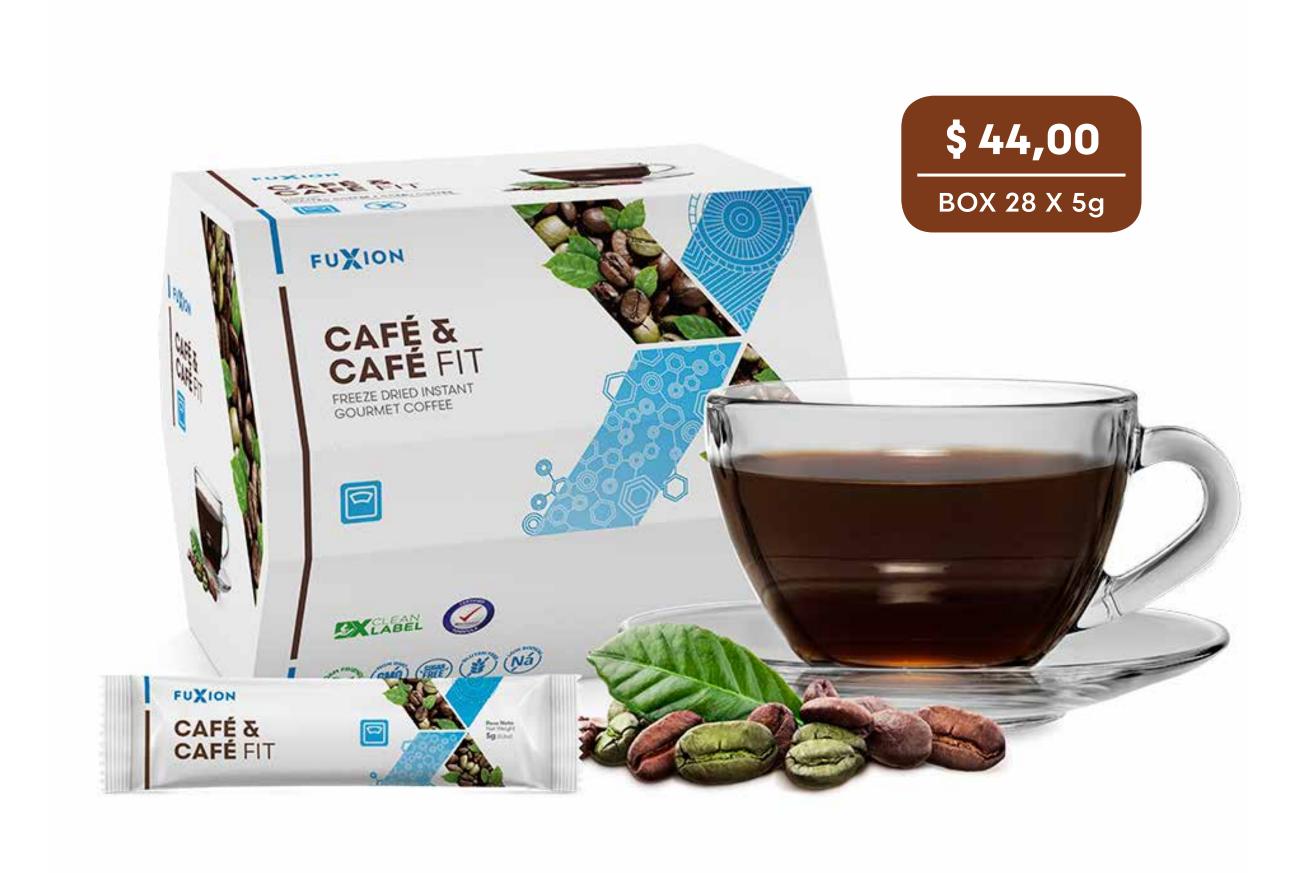

## CAFÉ & CAFÉ FIT

## GIVE YOURSELF A TREAT WITHOUT LOSING YOUR SHAPE!

### LIFOLIZED ROASTED COFFEE + GREEN COFFEE EXTRACT (SVETOL®)

Irresistible gourmet coffee roasted with green coffee extract rich in chlorogenic acids that help you control your appetite and reduce weight to achieve a healthier organism. Ideal to incorporate it into a low calorie diet

Its components will allow you to:

Reduce the feeling of tiredness and fatigue.

Reduce the craving sensation.

Support a program of weight control and measures (\*).

Reduce health risks (\*\*).

<sup>(\*)</sup> Along with a balanced diet and exercise.

<sup>(\*\*)</sup> Overweight is considered a risk factor for various diseases.