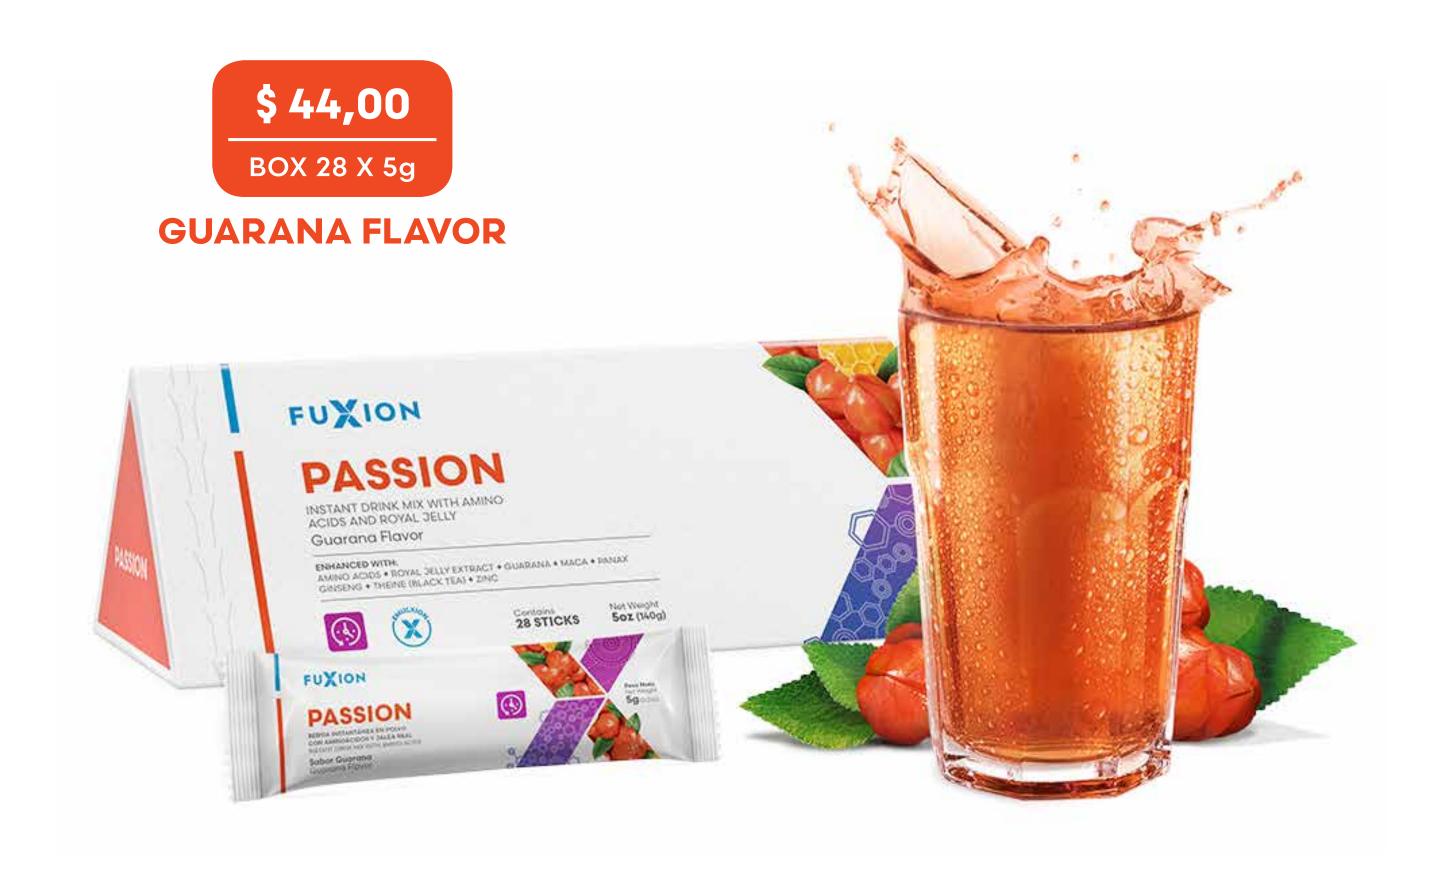

## PASSION

#### PASSION WILL LAST AN ETERNITY!

### AMINO ACIDS + ROYAL JELLY EXTRACT + MACA + GINSENG + ORGANIC ZINC

Combination of plant extracts, amino acids and minerals in organic molecule that enhance your stamina and energy.

Passion's ingredients will help you to:

Increase your energy and libido levels thanks to L-arginine, a powerful amino acid.

Invigorate the body thanks to its royal jelly content.