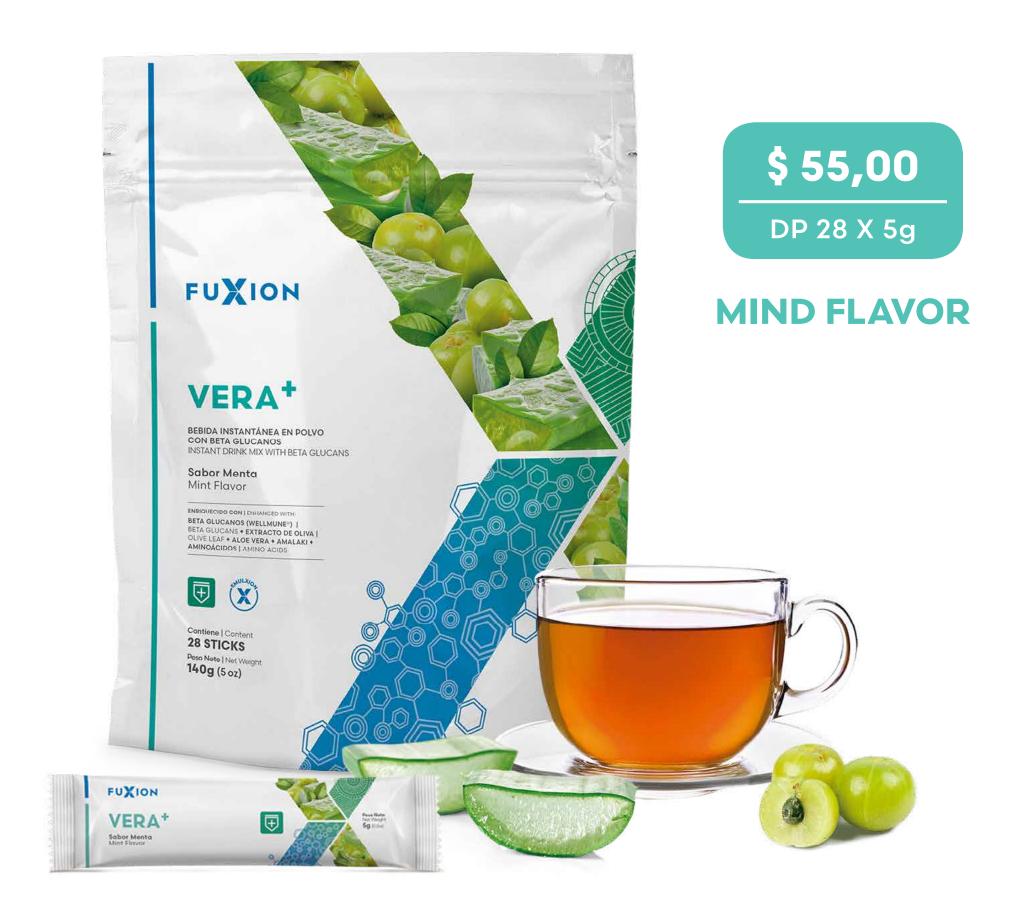

## VERA

## WITH YOUR DEFENSES BOOSTED TO THE MAX, WAVE GOODBYE TO ALLERGIES!

## BETA GLUCANS + OLIVE LEAF + ALOE VERA + AMALAKI + AMINO ACIDS

Herbal combination that strengthens, awakens, and modulates your immune system, thus helping to improve your natural defense system.

Its ingredients are known for helping contribute to:

Increase resistance to diseases, mainly seasonal respiratory diseases.

Reduce oxidative stress, which protects the immune system.