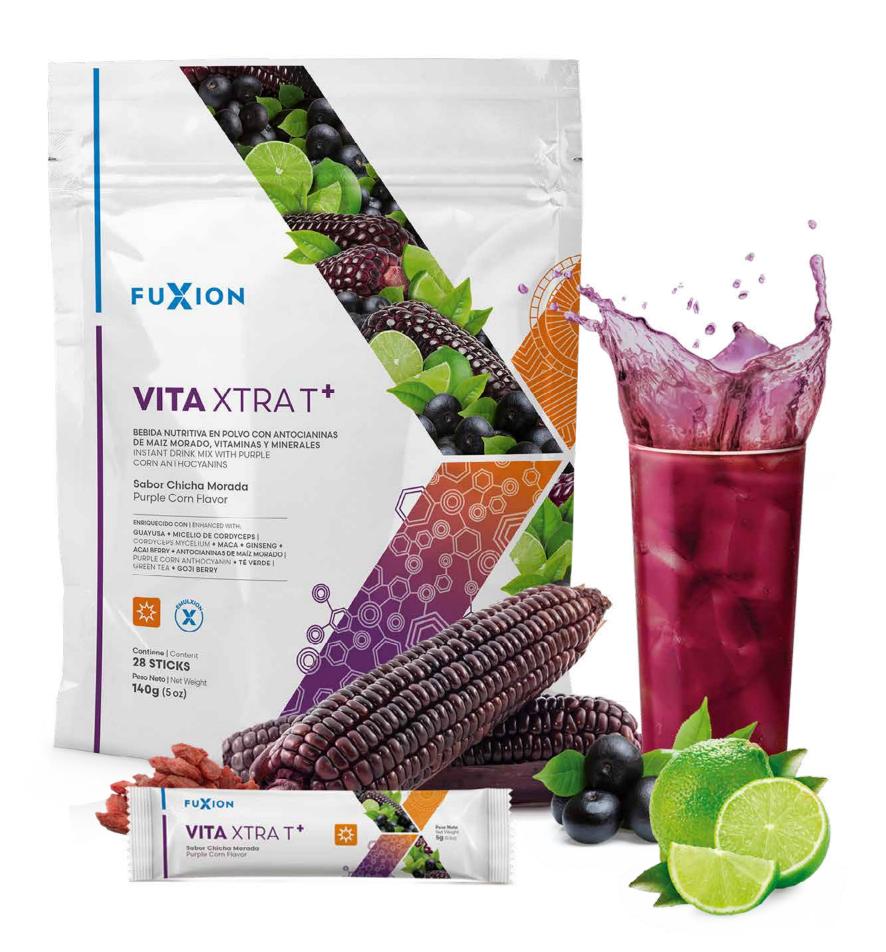

## VITA XTRA T\*

## FOR YOU TO LIVE EVERY DAY WITH THE ENERGY OF THE FIRST ONE!

\$ **44,00**DP 28 X 5g

PURPLE CORN FLAVOR

#### GUAYUSA + GREEN TEA + ACAI BERRY + GOJI BERRY + CORDYCEPS MICELLIUM + MACA + GINSENG + PURPLE CORN ANTICIANINE

Functional antioxidant and energizing drink made from fruit extracts. Its formula enhances the energizing effect of Green Tea and Acai Berry with Guayusa extract, a fruit from the Ecuadorian Amazon; the physical endurance granted by Cordyceps mycelium and Maca, is now reinforced with Goji Berry; and the purple corn anthocyanins' antioxidant effect is enhanced with the vitamin C from lime. A drink with a delicious purple corn flavor!

Its energizing and antioxidant components help you:

Stay alert and in good spirits.

Improve your physical and daily performance in general.

Reduce cell oxidation and the proliferation of free radicals.