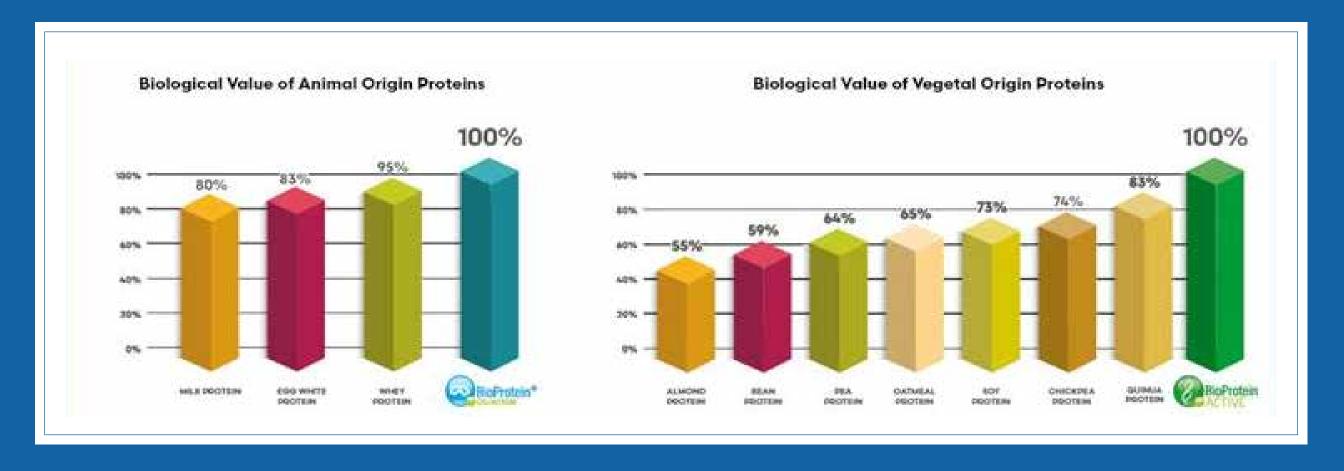

#### **BIOLOGICAL VALUE**

The proteins are made, in turn, by smaller structures called amino acids, which are classified according to the body's capacity to synthesize them. Essential amino acids are those that the body cannot produce and are only obtained through food consumption.

The proportion of essential amino acids defines the Biological Value of a protein: the greater the proportion of essential amino acids, the higher the Biological Value of a protein.

Thanks to Fuxion<sup>®</sup>, you can improve the nutrition and regeneration of your cells and tissues with the highest biological-value proteins.