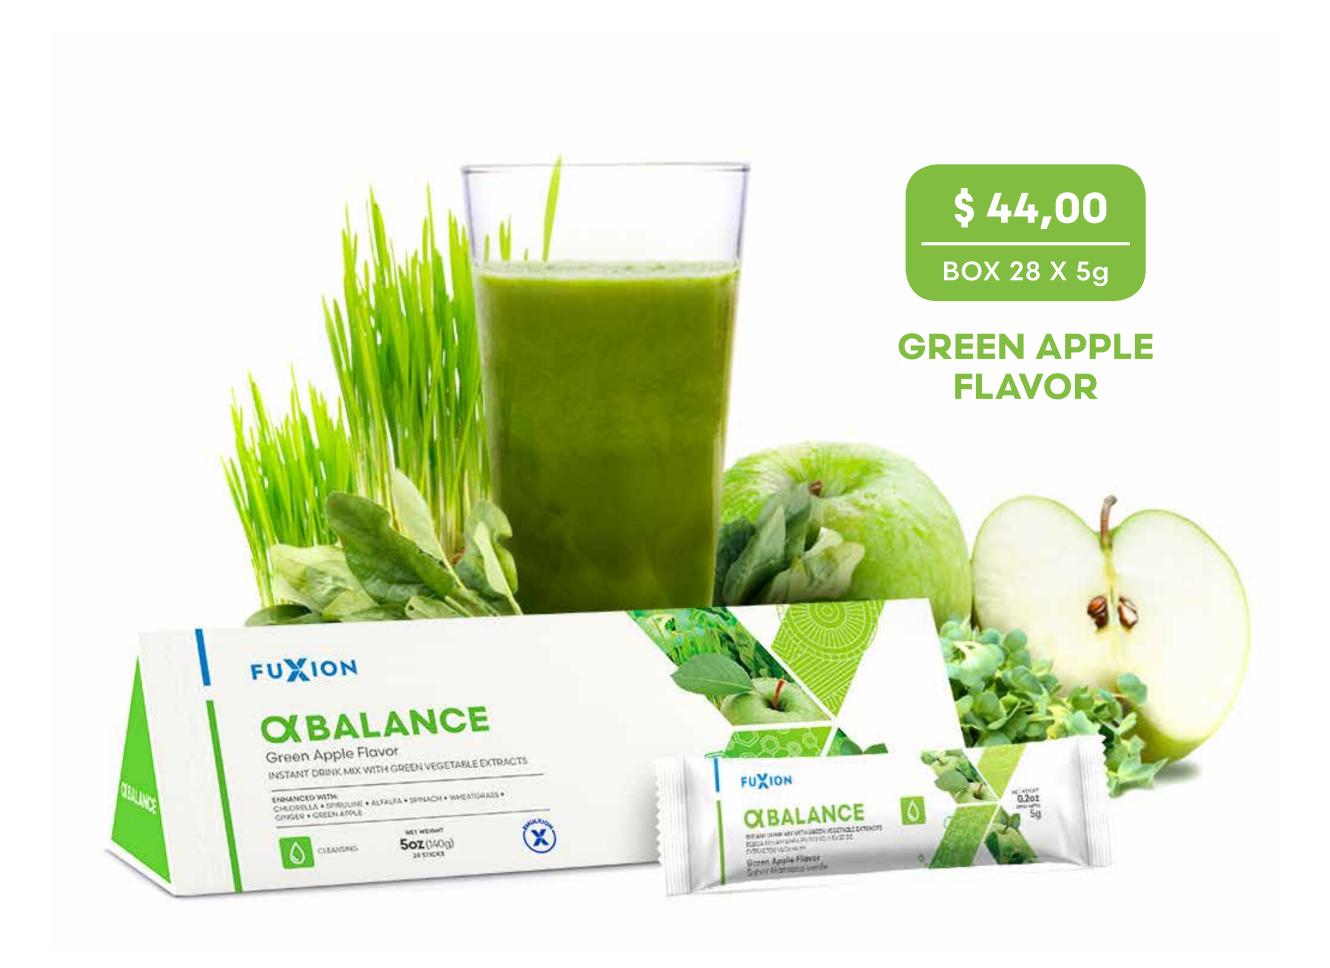

## CIBALANCE

## KEEP A BALANCED, CLEAN AND **DETOXIFIED BODY!**

ALFALFA + ALGAE (SPIRULINA AND CHLORELLA) + SPINACH + WHEAT GRASS + GREEN APPLE + CAMU CAMU + MINERALS (MAGNESIUM AND ZINC)

Alkalizing healthy drink that helps you promote the cleaning of toxic elements from your body and balance your body's pH, so you can live healthy and with energy.

Its green vegetables extracts, rich in chlorophyll and natural energy help you:

Keep your body balanced, clean and detoxified.

Eliminate harmful residues and accumulated toxins from your body.

Have more energy for your body to function properly.