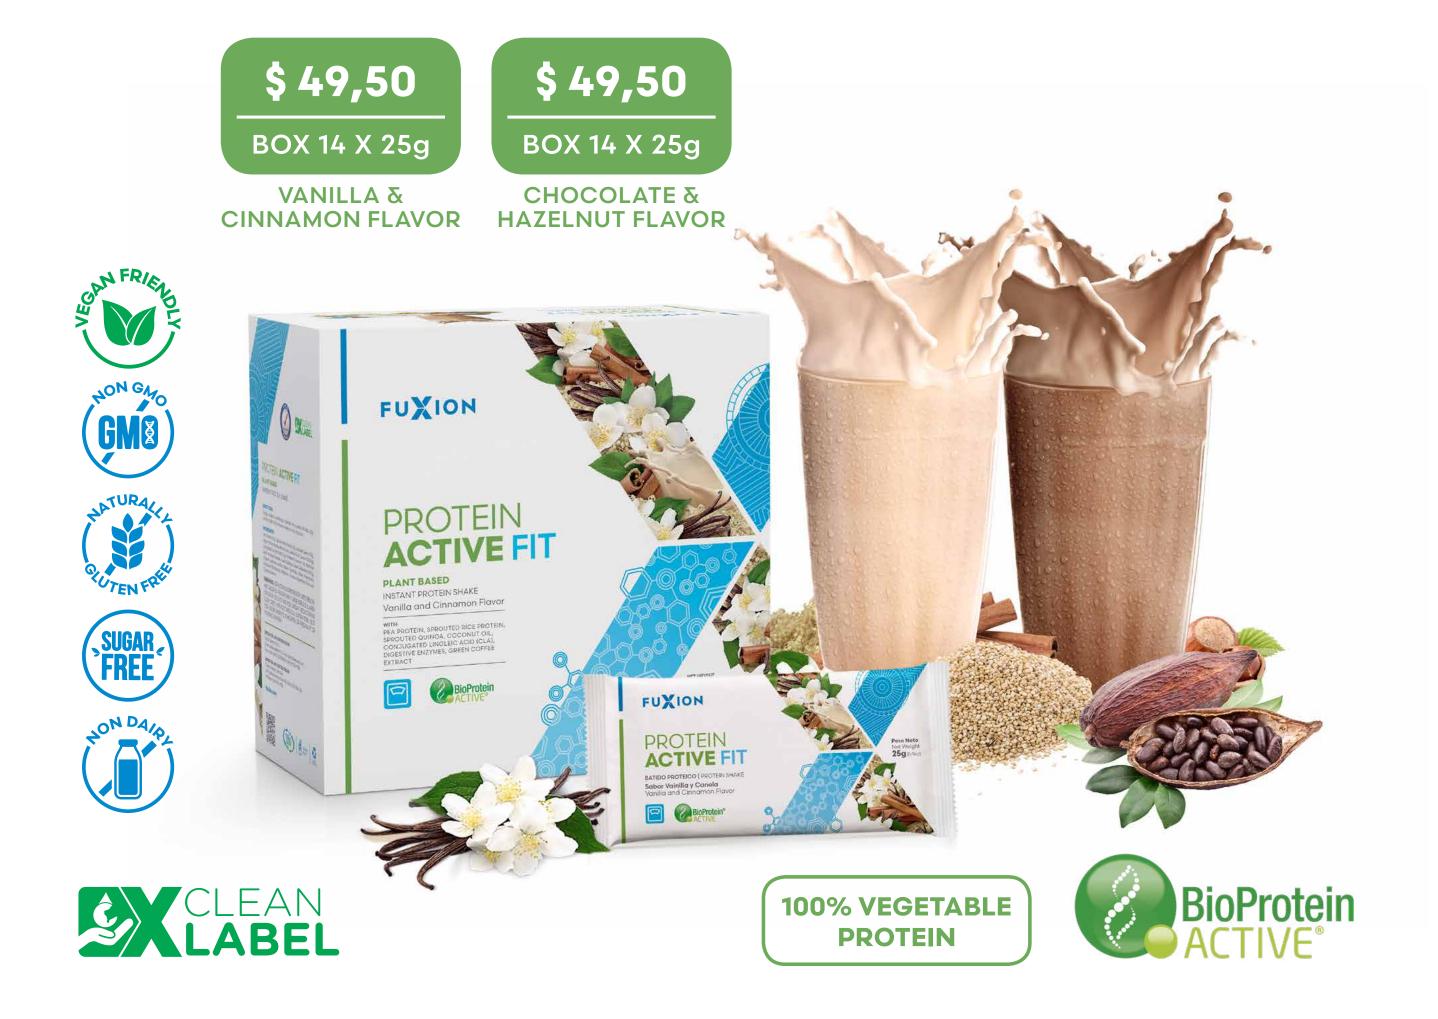

### PROTEIN ACTIVE FIT

#### THE PROTEIN THAT'S GOOD FOR EVERYONE!

BIOPROTEIN ACTIVE® (PROTEIN FROM GERMINATED QUINUA, PEAS, GERMINATED WHOLE RICE AND ALGAE) + ESSENTIAL AMINO ACIDS + L-CARNITINE + MALABAR TAMARIND + VITAMINS + CALCIUM, CHROMIUM AND ZINC IN ORGANIC MOLECULE

Active protein of 100% vegetable origin and high bioavailability, enhanced with Malabar Tamarind, L-Carnitine, B Complex, Chromium and Zinc in organic molecule, to accelerate your metabolism and promote fat burning with its low-calorie formula, allergen-free and of high biological value. Thanks to the combination of its sprouted ingredients, your body will receive the intact nutrients that each component offers.

#### In addition, it will help you:

Control your weight and reduce measures, while toning muscles (\*).

Optimally assimilate essential amino acids, which will allow your body to achieve a better tone.

Reduce the cravings sensation thanks to the vegetable protein, which you will assimilate quicker and more effectively.

Reduce health risks (\*\*).

ENJOY ITS VANILLA & CINNAMON AND CHOCOLATE & HAZELNUT FLAVORS.

<sup>(\*)</sup> Along with a balanced diet and exercise.

<sup>(\*\*)</sup> Overweight is considered a risk factor for various diseases.