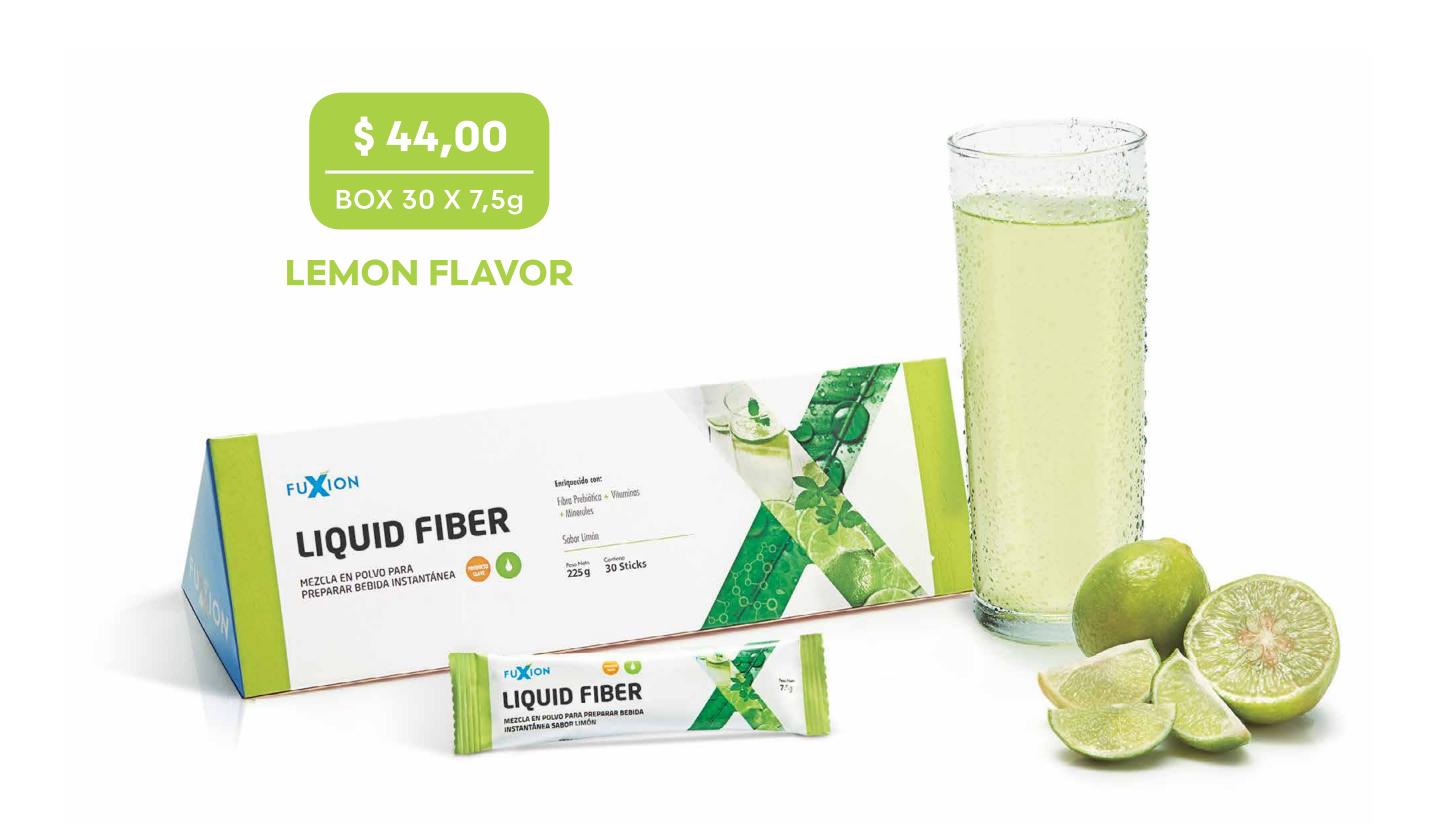

## LIQUID FIBER

#### PUNCTUALITY, A VIRTUE IN YOUR DIGESTIVE SYSTEM!

#### PREBIOTIC FIBER + VITAMINS + MINERALS

Because the punctuality of your digestive system is key to start your day relieved and in good spirits. Soluble fiber and micronutrients that, together, nourish the intestinal flora and work synergistically within your body, to:

> Improve the frequency of bowel movements naturally.

Improve the balance of intestinal flora.

Promote digestive health