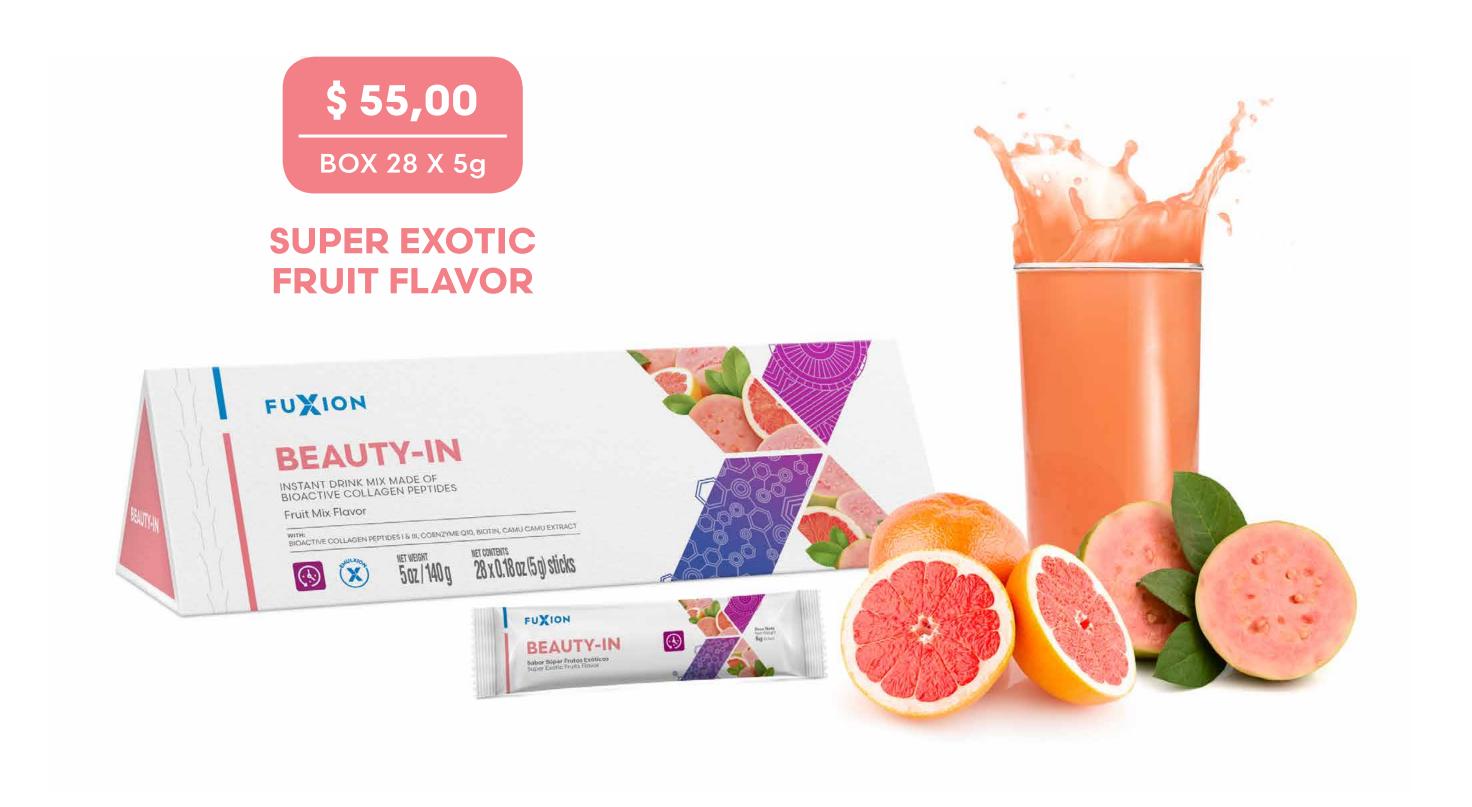

## BEAUTY-IN

## THE SECRET OF TRUE BEAUTY COMES FROM WITHIN!

## OPTIMIZED BIOACTIVE COLLAGEN PEPTIDES + COENZIME Q10 + SESBANIA (NATURAL BIOTIN) + SUPER EXOTIC FRUITS (VITAMINS C AND E) CONCENTRATE + ZINC

Delicious guava drink that has a powerful combination based on bioactive collagen peptides that nourish your skin from within, to make it look more radiant and youthful, for longer.

Beauty-In uses a new version of optimized collagen (four times more powerful than conventional collagen), which stimulates the skin cells to produce more collagen and elastin, working in synergy with the antioxidants and vitamins present in its formulation to improve your skin.