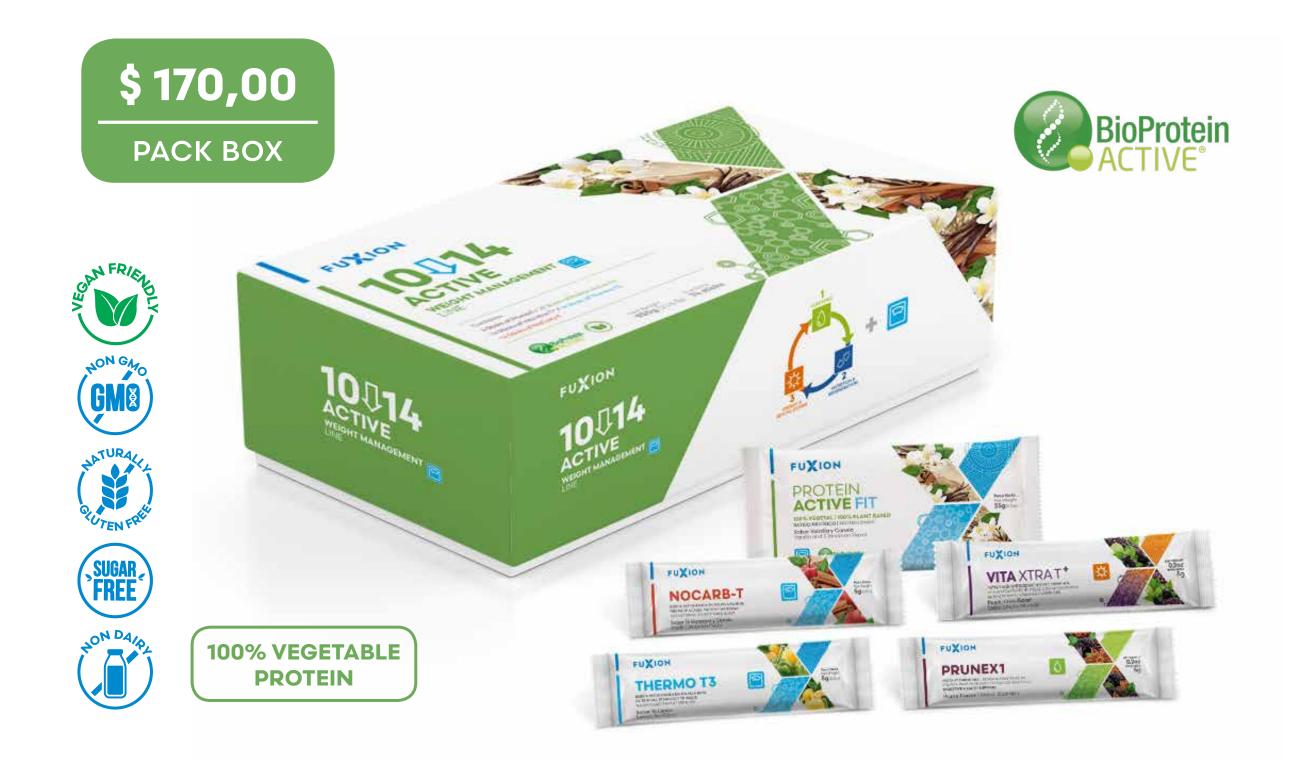

## 10114 ACTIVE

## WITH THAT BODY, SUMMER WILL BE YOUR FAVORITE SEASON!

Nutrition program designed by health professionals that will help you acquire healthy eating and lifestyle habits, while reducing extra pounds, toning your muscles, and gaining vitality. (\*\*\*).

Following the 10/14 program strategies you can eliminate up to 5% of your body weight:

EATING 5 TIMES A DAY.

TAKING YOUR METABOLISM TO A HEALTHY AND NATURAL RHYTHM.

REDUCING BODY FAT AND TONING YOUR MUSCLES (WHICH PREVENTS FLACIDITY).

RAISING YOUR LEVEL OF ENERGY AND HAVE A PERMANENT SENSE OF WELL-BEING.

### 4 PRUNEX1 + 28 PROTEIN ACTIVE FIT VANILLA & CINNAMON + 14 VITA XTRA T<sup>+</sup> + 14 THERMO T3 + 14 NOCARB-T

Achieve your ideal weight and figure faster with the help of practical and simple exercises, just follow these 3 simple steps: