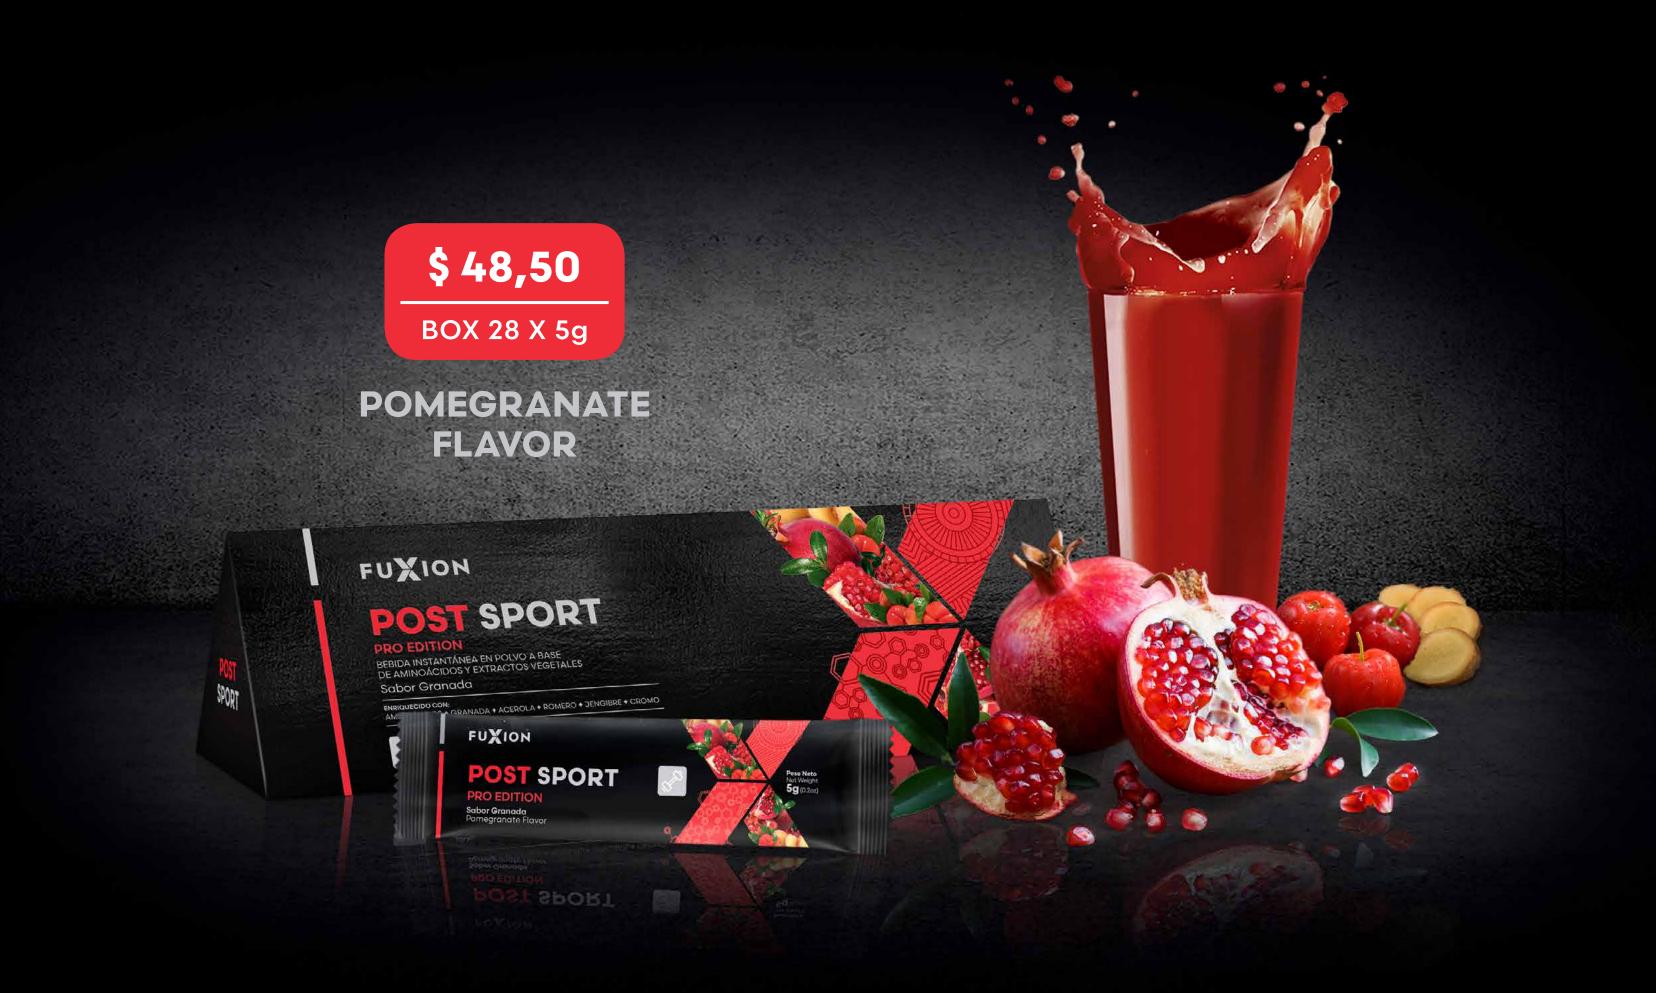

## POST SPORT PRO EDITION

#### FINISH YOUR WORKOUT THE BEST WAY!

### AMINO ACIDS (BCAAS + GLUTAMINE) + ACEROLA + POMEGRANATE + COCONUT WATER

A nutritious drink based on amino acids, coconut water and antioxidants that helps the body recover after exercise. Food rich in branched chain amino acids (BCAAs) that promote the recovery, increase and strengthening of muscle fibers.

In addition, it helps you to:

Recover, increase, and strengthen muscle fibers.

Replenish electrolytes naturally, thanks to coconut water.

Neutralize the catabolic effect produced during intense exercise, thanks to the antioxidants contained in pomegranate, acerola, rosemary and anthocyanins.