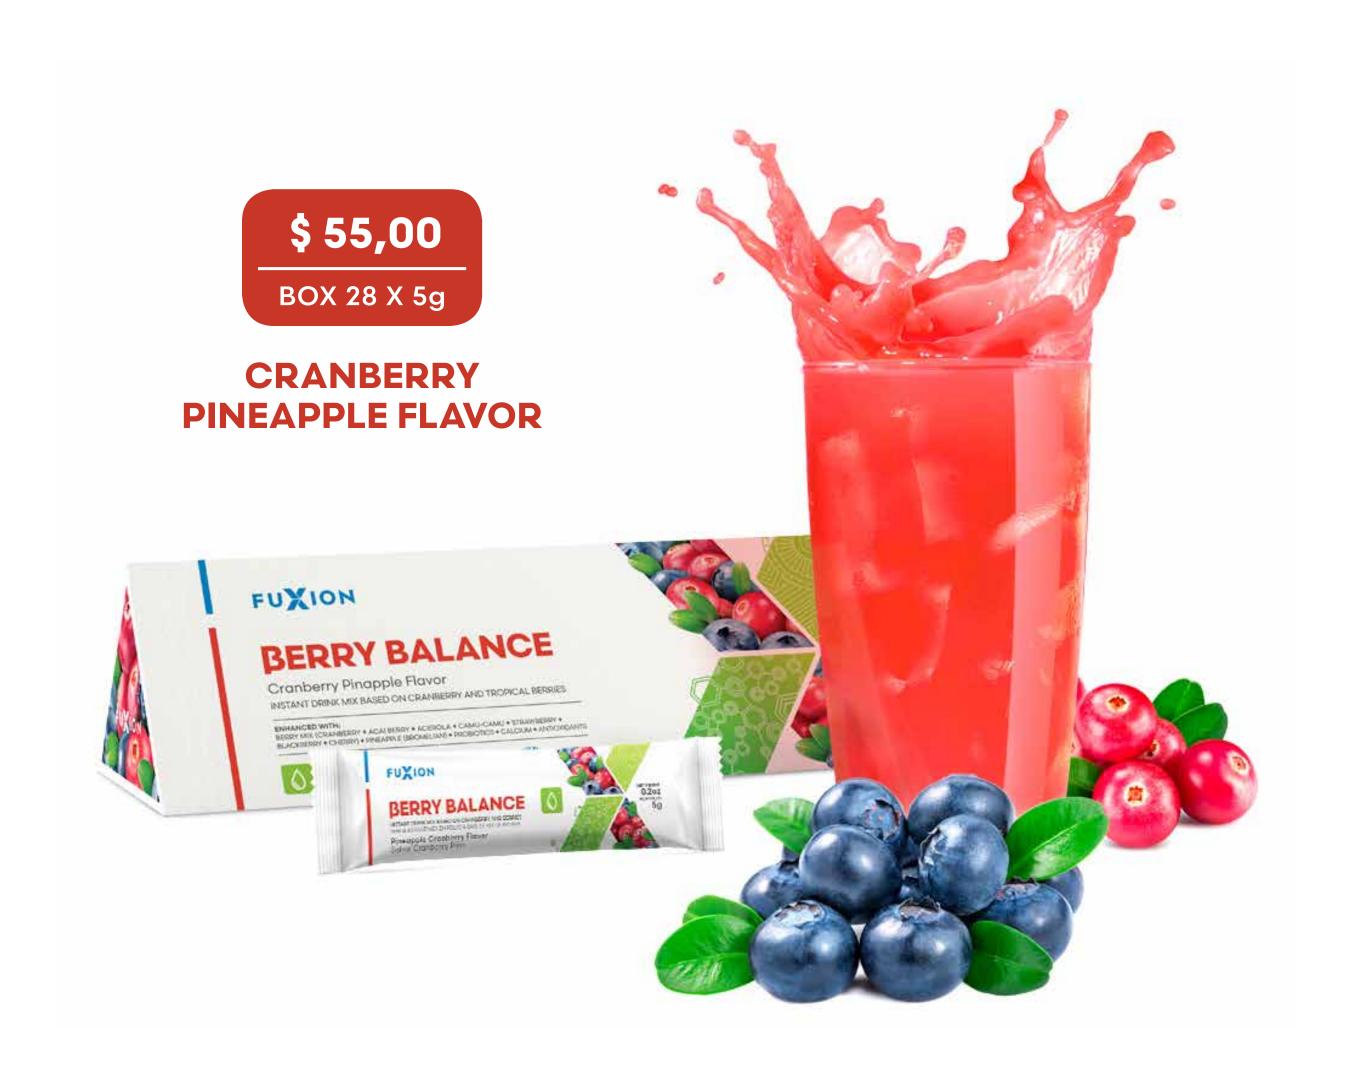

## BERRY BALANCE

## PROTECT YOUR BODY AND KEEP IT IN PERFECT BALANCE!

CRANBERRY + BERRIES AND TROPICAL FRUITS
CONCENTRATE + PINEAPPLE INFUSION +
PROBIOTIC BACTERIA + ANTOCIANIN +
ORGANIC CALCIUM + VITAMINS C AND E

Delicious berries concentrate that help to take care of your urinary system in a more natural and complete way.

Berry Balance's ingredients will help you:

Prevent discomfort of the urinary tract.

Prevent fluid retention.

Promote the pH balance of the flora that protects the urinary tract.