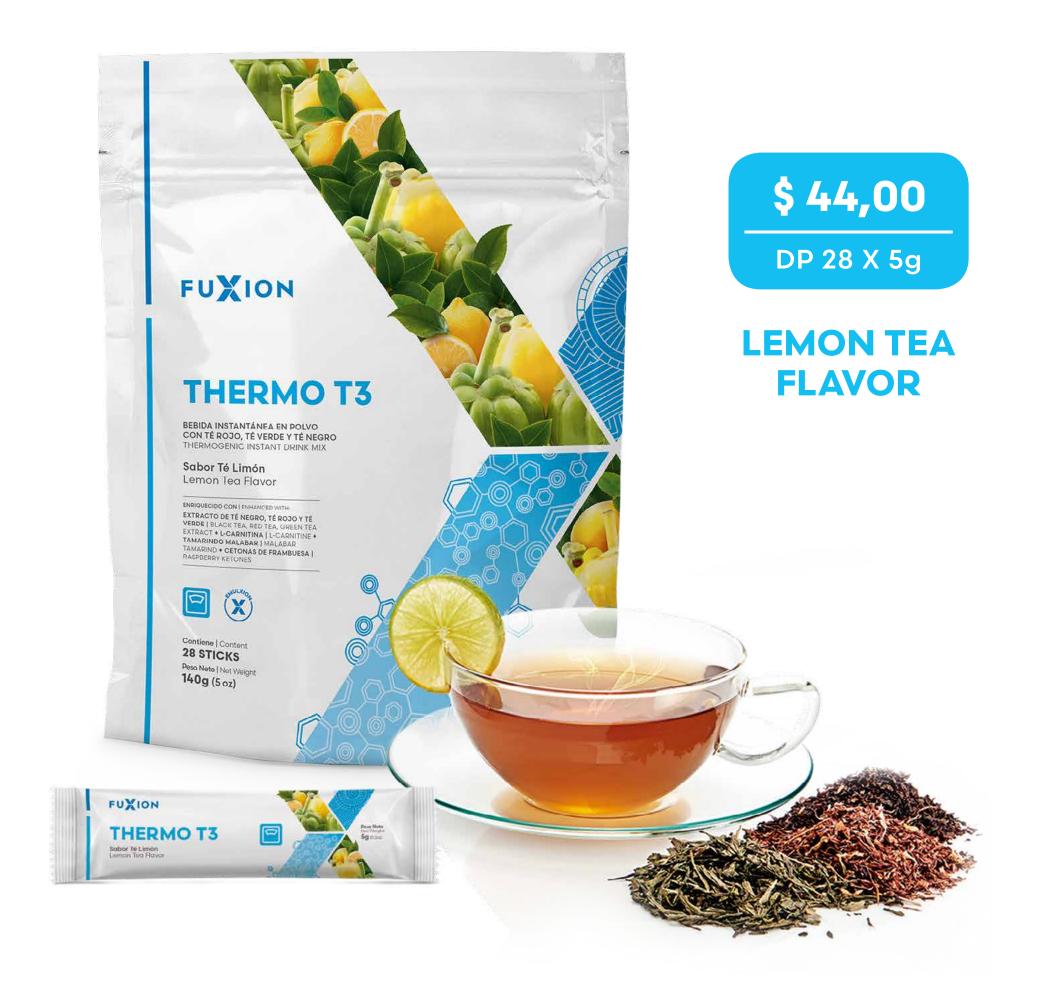

## THERMO T3

#### TRANSFORM FAT INTO ENERGY!

TEAS MIX (GREEN, BLACK AND RED) +
RASPBERRY KETONES + GARCINIA CAMBOGIA +
L-CARNITINE + GREEN COFFEE + ALPINE LIPOIC
ACID + VITAMIN B6 + CHROMIUM

Delicious combination of three teas, amino acids and fruit extracts of thermogenic effect that help you burn body fat efficiently, thus eliminating love handles in a healthy way.

In addition, Alpha Lipoic Acid, along with Vitamin B6 and chromium in organic molecule reinforce this benefit by accelerating your energy metabolism.

This combination of ingredients will allow you to:

Accelerate the metabolism of fats (\*).

Increase your stamina, so it is recommended that you consume it before your workout routine.

Reduce health risks (\*\*).

<sup>(\*)</sup> Along with a balanced diet and exercise.

<sup>(\*\*)</sup> Overweight is considered a risk factor for various diseases.