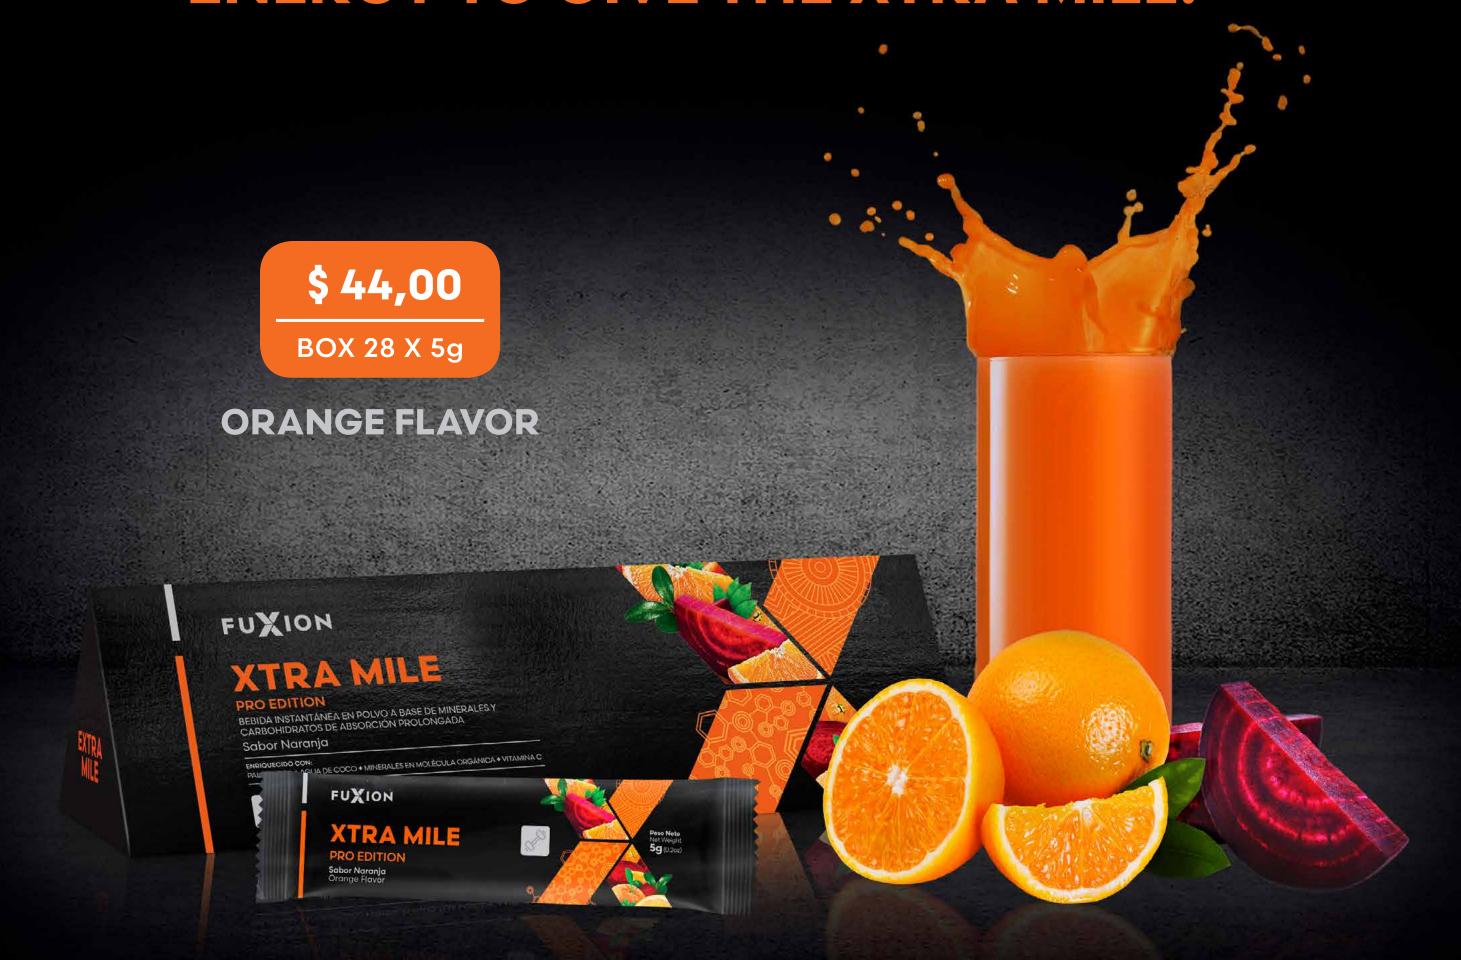

## XTRAMILE PROEDITION

## YOU SET THE GOAL, ENERGY TO GIVE THE XTRA MILE!

PALATINOSE® + AMAZON COCONUT WATER + MARAS SALT + ELECTROLYTE MIX (POTASSIUM, SODIUM, CALCIUM AND MAGNESIUM) + MINERALS (ZINC AND CHROMIUM)

Formulation based on Palatinose®, a low glycemic carbohydrate obtained from beetroot, which provides balanced and sustained energy over time. In addition, it has an isotonic mix based on Amazonian coconut water, 6 minerals (Potassium, Sodium, Calcium, Zinc, Chromium and Magnesium) and Maras Salt that will allow your metabolism to be more efficient, thus avoiding fatigue.

Its consumption during exercise helps you:

Keep healthy glucose levels.

Maintain energy in a sustained manner.

Reduce fatigue during exercise.