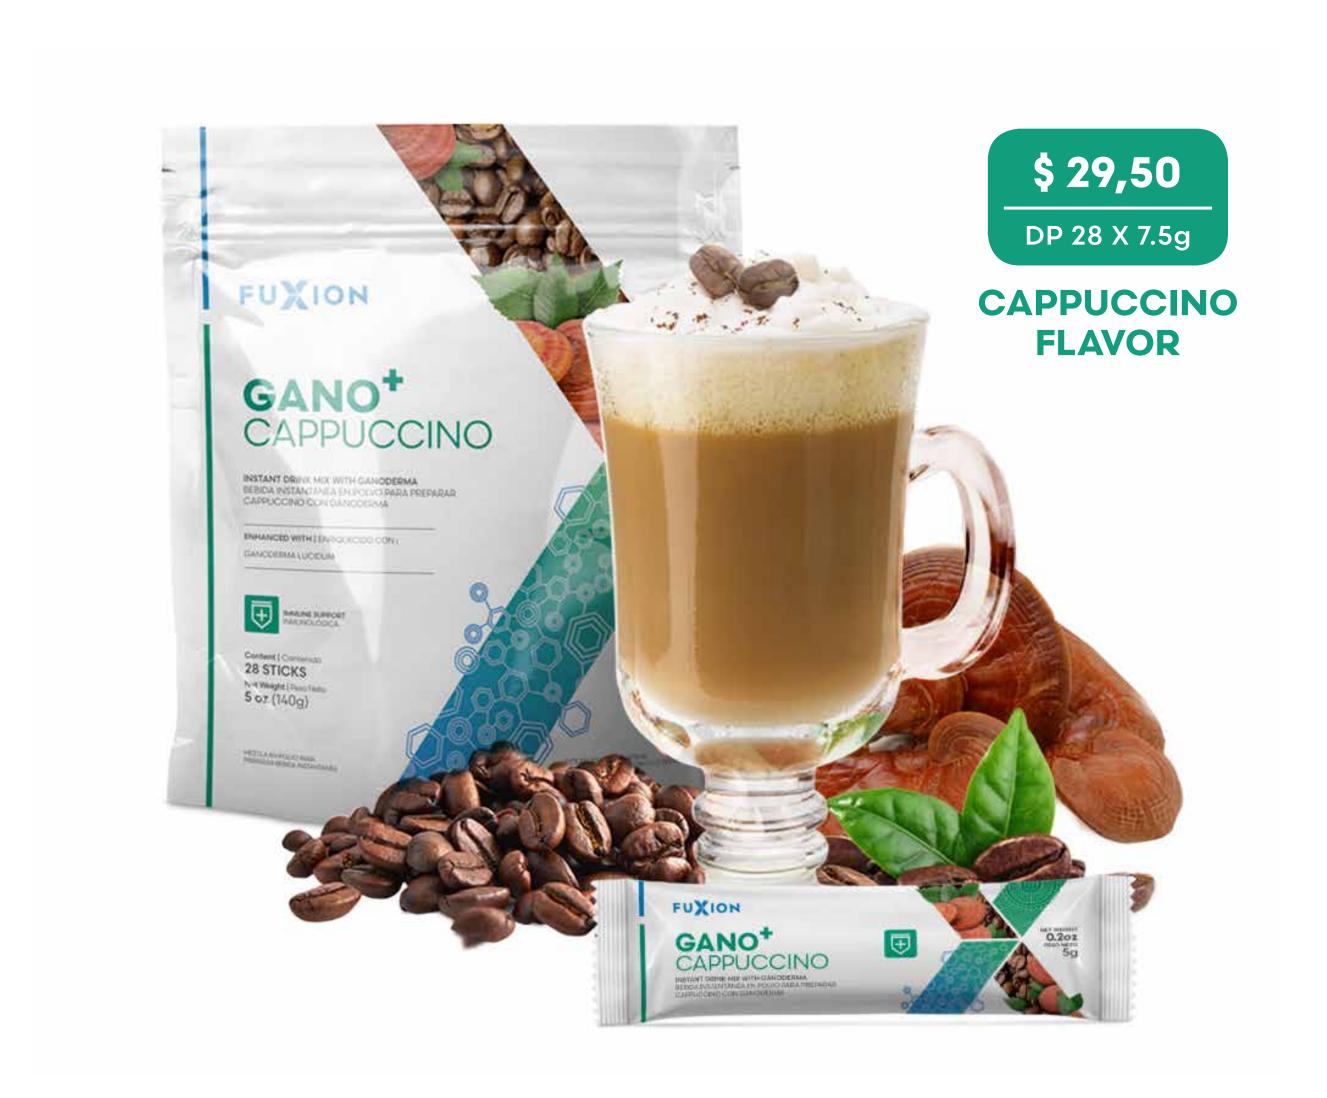

## GANO<sup>+</sup> CAPPUCCINO

## YOUR HEALTH GETS MORE WITH GANO+!

## GANODERMA LUCIDUM EXTRACT + QUILLAY + MICRONUTRIENTS

Delicious cappuccino coffee made with Ganoderma Lucidum extract, a wild mushroom from Asia, used ancestrally as the secret of longevity. Its formula, enriched with antioxidants and micronutrients, allows you to:

Reinforce and regulate the functioning of the immune system.

Reduce oxidative damage, considered the main cause of degenerative diseases.