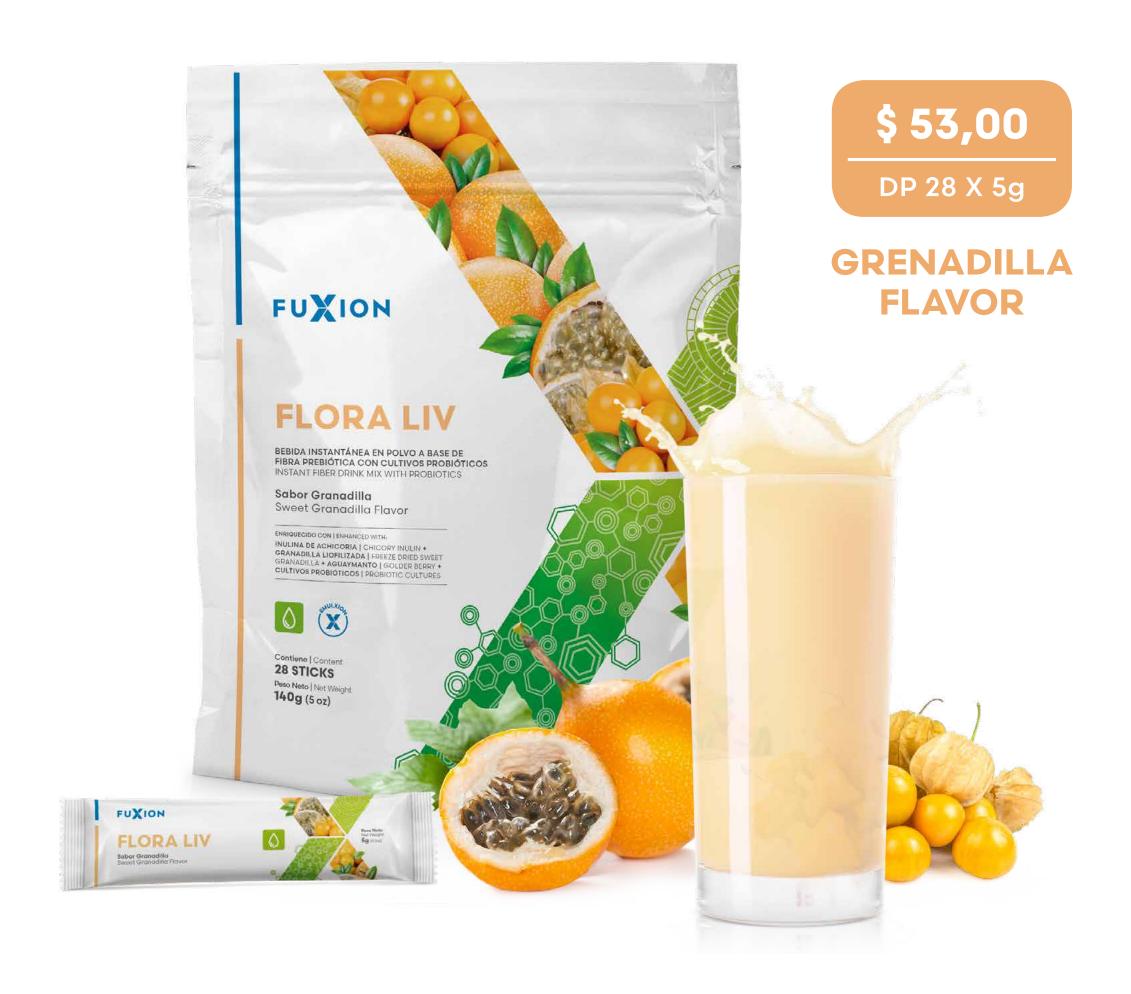

## FLORA LIV

## PROTECT YOUR BODY FROM WITHIN!

## PROBIOTIC CULTURES + PREBIOTIC FIBER + PASSION FRUIT PULP + GOLDEN BERRY

10 billion probiotic bacteria per serving, which action in the intestine is enhanced with the help of prebiotic fiber, as well as the vitamins and minerals it contains.

#### Its daily consumption helps you:

Regenerate and balance your intestinal flora, necessary for the proper assimilation of nutrients, as well as the body's immunological protection.

Prevent digestive disorders.

Recover intestinal flora after the use of medications, such as antibiotics, which destroy the intestinal ecosystem.