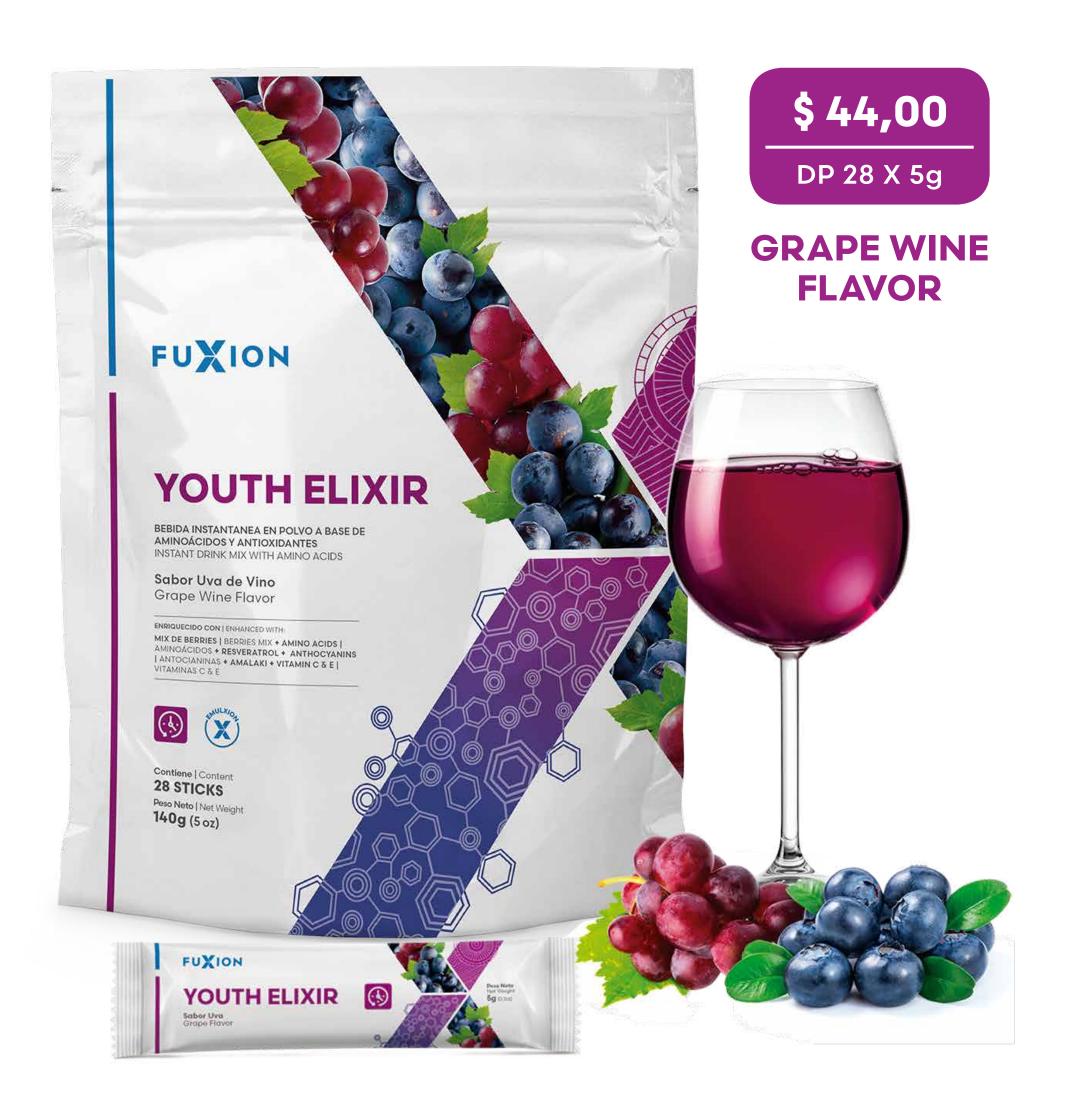

## YOUTH ELIXIR

#### ENJOY YOUR YOUTH LONGER!

## AMINO ACIDS + ANTIOXIDANTS + RESVERATROL + OPTIBERRY®

Natural combination of amino acids and antioxidants such as resveratrol and fruits such as grapes, blueberries and amalakai that work synergistically to nourish the pituitary gland, responsible for secreting the youth hormone.

YOUTH ELIXIR components will help you:

Increase vitality, skin elasticity and improve sleep quality.

Slow the effects of premature aging.

Contribute to the reduction of free radicals.