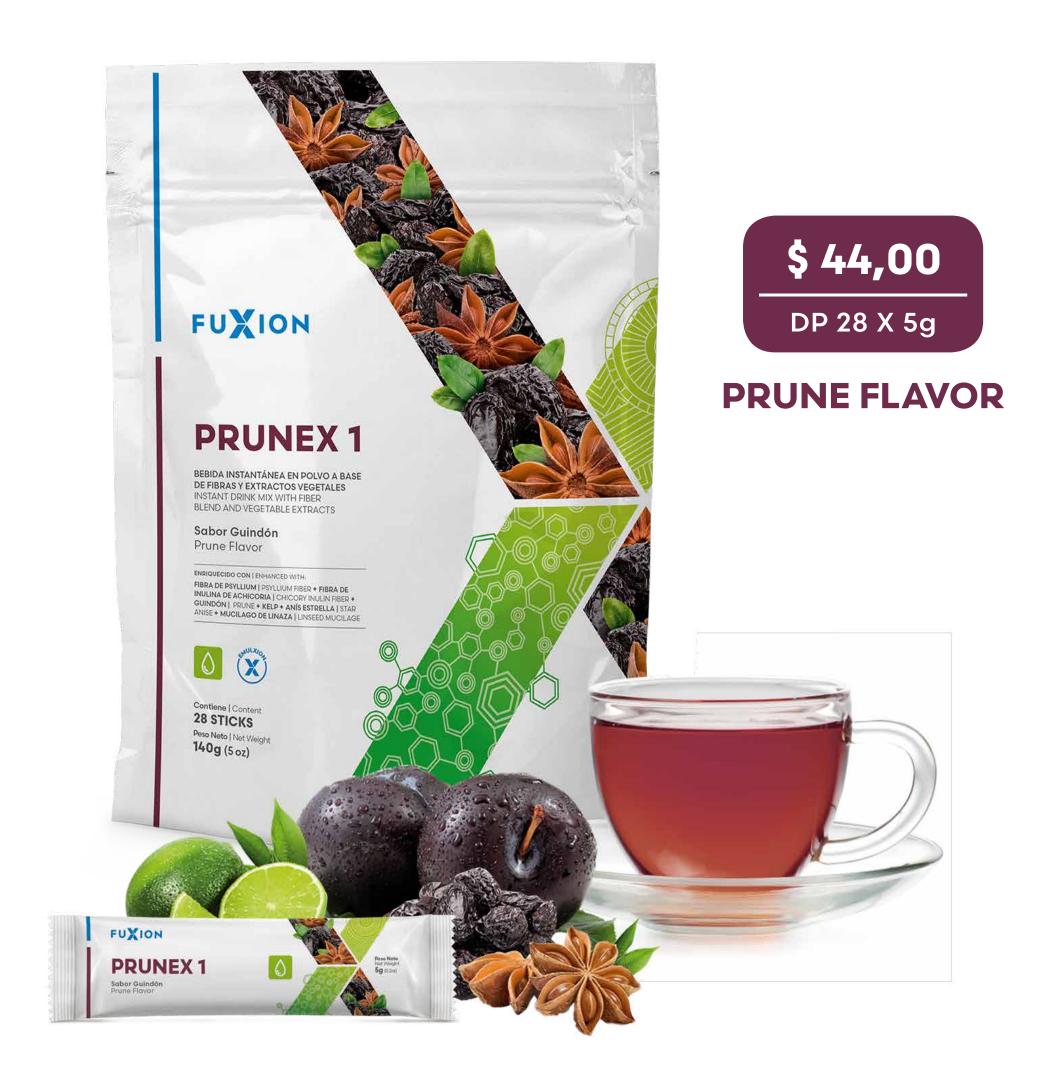

## PRUNEX1

## FREE THE TRANSIT IN YOUR DIGESTIVE SYSTEM!

## FIBER MIX (PSYLLIUM, ACHICORY INULIN, LINSEED MUCILAGE) + PRUNE EXTRACT + KELP + STAR ANISE

Herbal tea based on a soluble fiber mix and prune extract, which represent an effective alternative in cases of discomfort due to slow intestinal transit.

#### PRUNEX1 formulation helps you:

Feel lighter without the discomfort of abdominal swelling.

Have an adequate intestinal transit.

Free yourself from harmful waste to your organism.