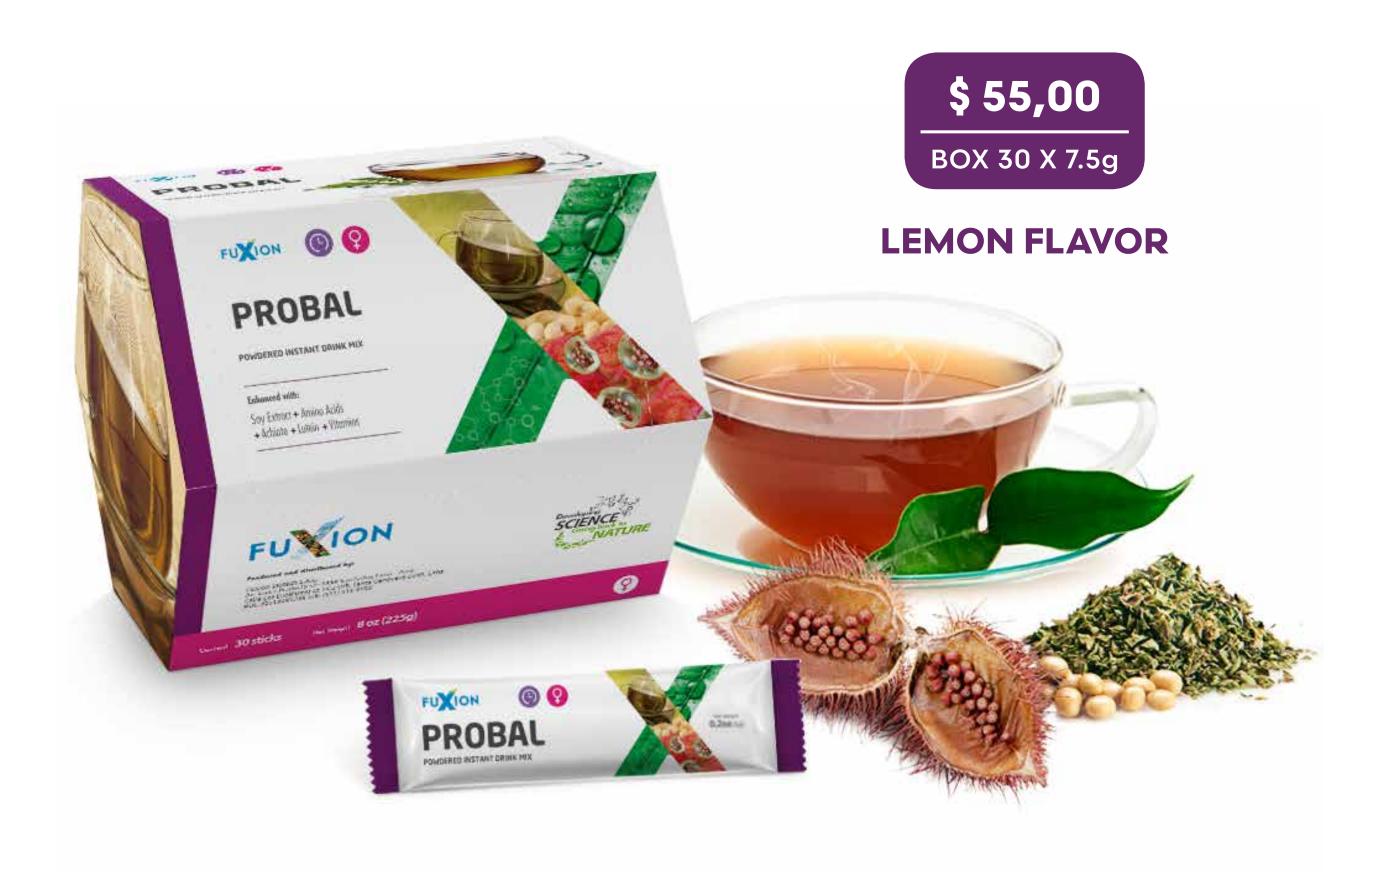

### PROBAL

## PROTECT YOUR VITAL BALANCE!

## SOY EXTRACT + AMINO ACIDS + ANNATTO + LUTEIN + VITAMINS + OREGANO EXTRACT + LEMON VERBENA (CEDRON)

Herbal tea that combines amino acids and plant extracts to help regulate hormone imbalances in both men and women.

Its ingredients will help you:

Improve nutrition in both male and female glands.

Provide adequate protection to the urogenital system. Relieve the symptoms of menopause and andropause.