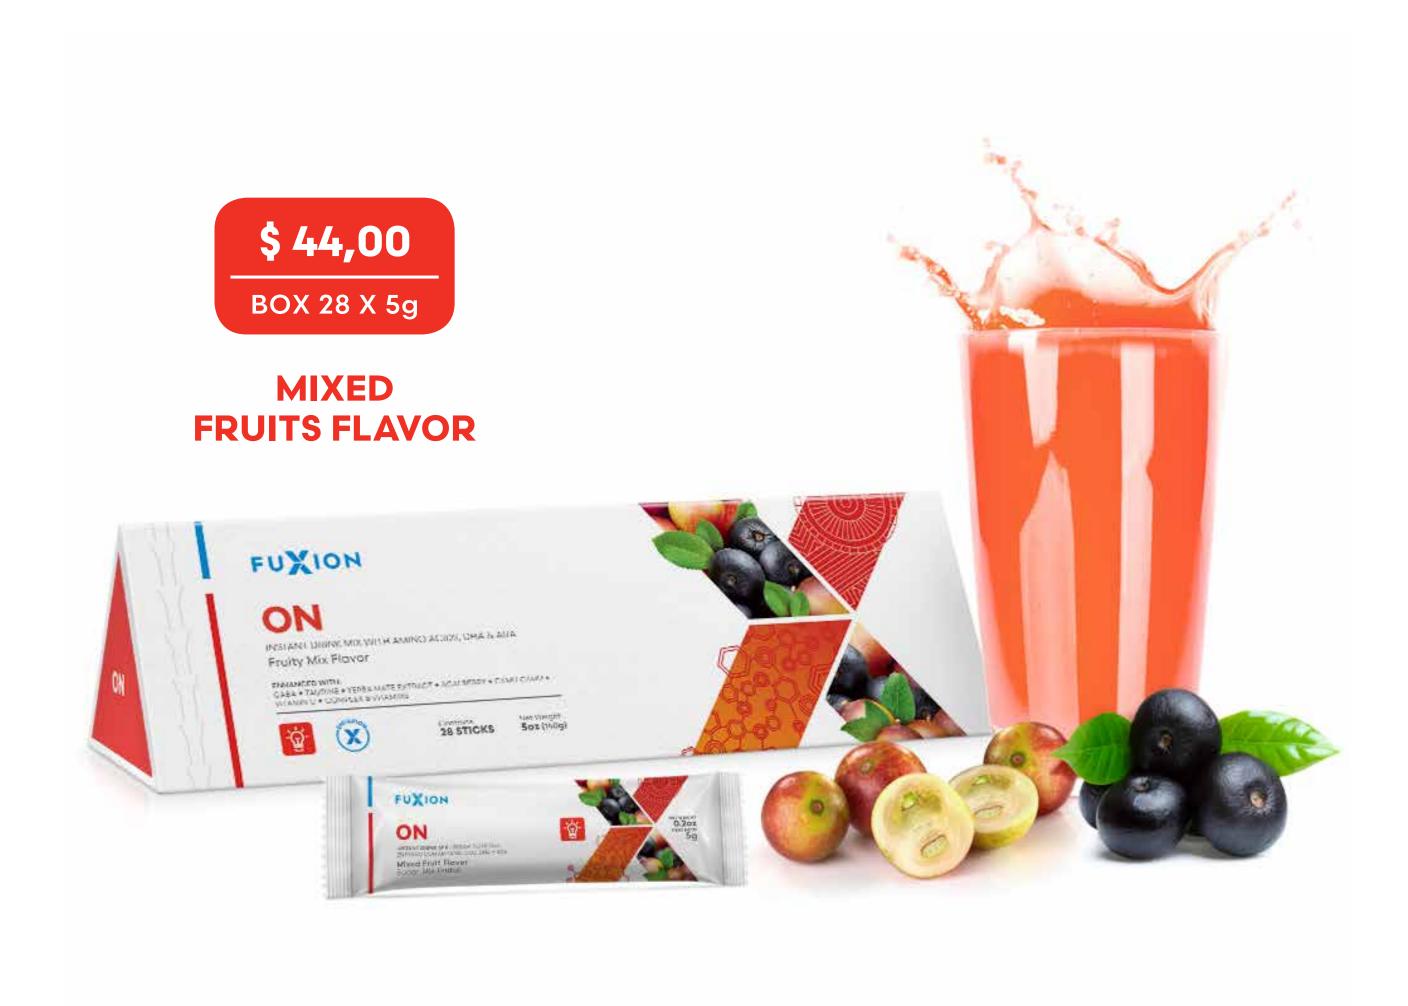

## ON

#### AN ACTIVE AND ALERT MIND!

GABA + TAURINE + YERBA MATE EXTRACT + ACAI
BERRY + CAMU CAMU + VITAMIN C + B COMPLEX
VITAMINS + MINERALS IN ORGANIC MOLECULE
(MAGNESIUM, IRON, ZINC) + DHA + ARA

Delicious functional drink that acts at a neuronal level, activating your mind and preparing you to be more alert. ON is made from Taurine and Yerba Mate Extract, two natural stimulants for the brain that help increase your enthusiasm. Both work in synergy with Vitamin C, minerals, essential oils and amino acids that contribute to improve neuronal nutrition.

The action of ON ingredients help you to:

Keep your mind active and alert.

Nourish your brain and improve your neuronal function.

Enhance your learning.