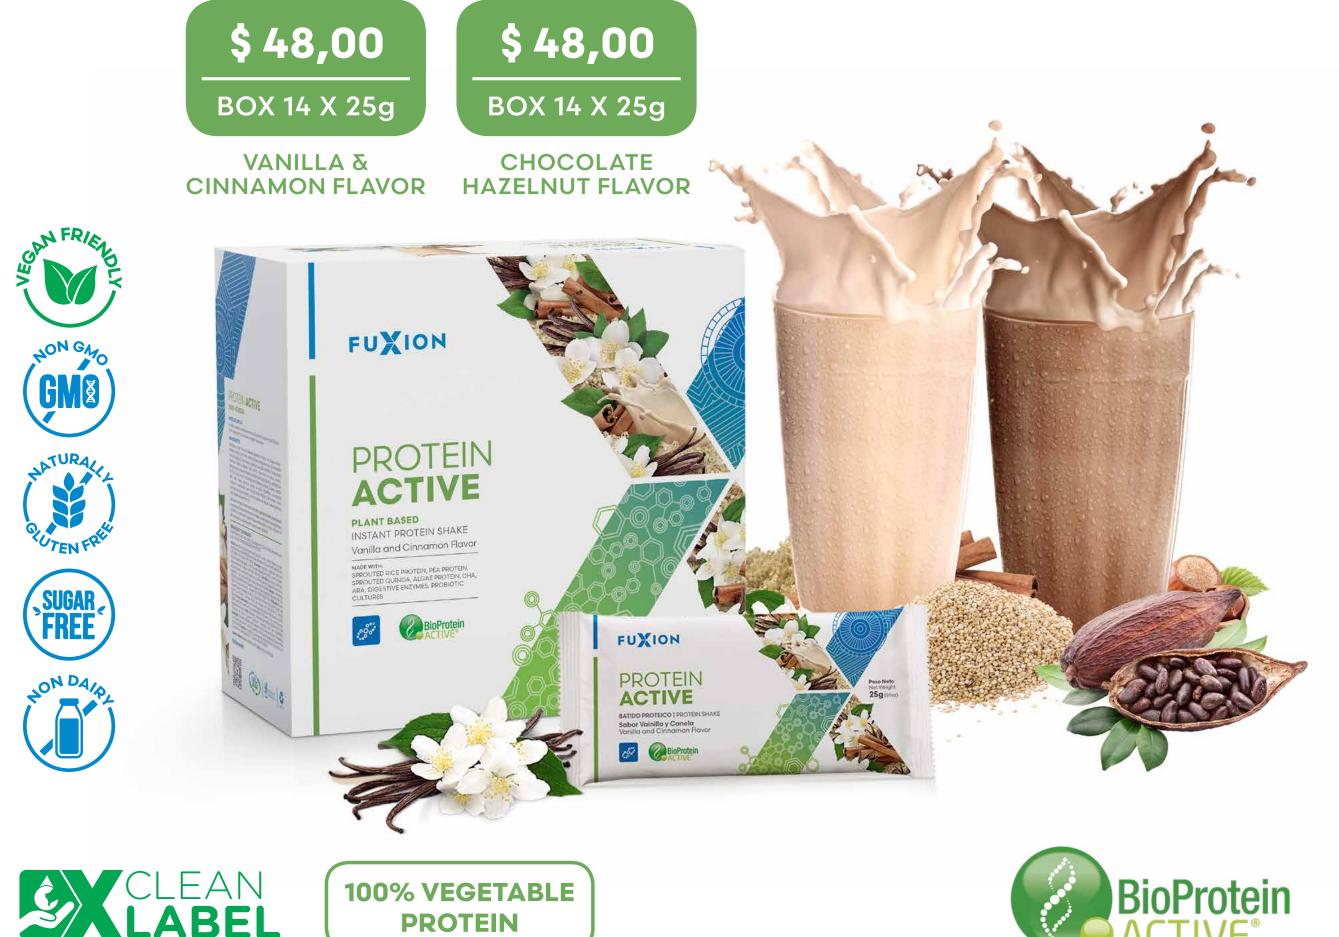

## PROTEIN ACTIVE

#### GIVE YOUR BODY ADVANCED NUTRITION!

#### BIOPROTEIN ACTIVE® (PROTEIN FROM GERMINATED QUINUA, GERMINATED WHOLE RICE, PINEAPPLE AND ALGAE) + AMINO **ACIDS + VITAMINS + DHA AND ARA + COCONUT OIL**

First active, 100% vegetable-origin protein, highly bioavailable and highly digestible that perfectly complements your daily diet to obtain a bulletproof health. This delicious shake is a combination of Bioprotein Active® -Fuxion patent in process- with amino acids, enzymes, vitamins and calcium, chromium, and zinc in organic molecule. Bioprotein Active® is a combination of active protein based on algae proteins and germinated vegetables processed at low temperatures, which allows the sprouts to remain in the development and growth process turning it into a live food, keeping its nutrients intact.

ENJOY ITS VANILLA & CINNAMON AND CHOCOLATE & HAZELNUT FLAVORS