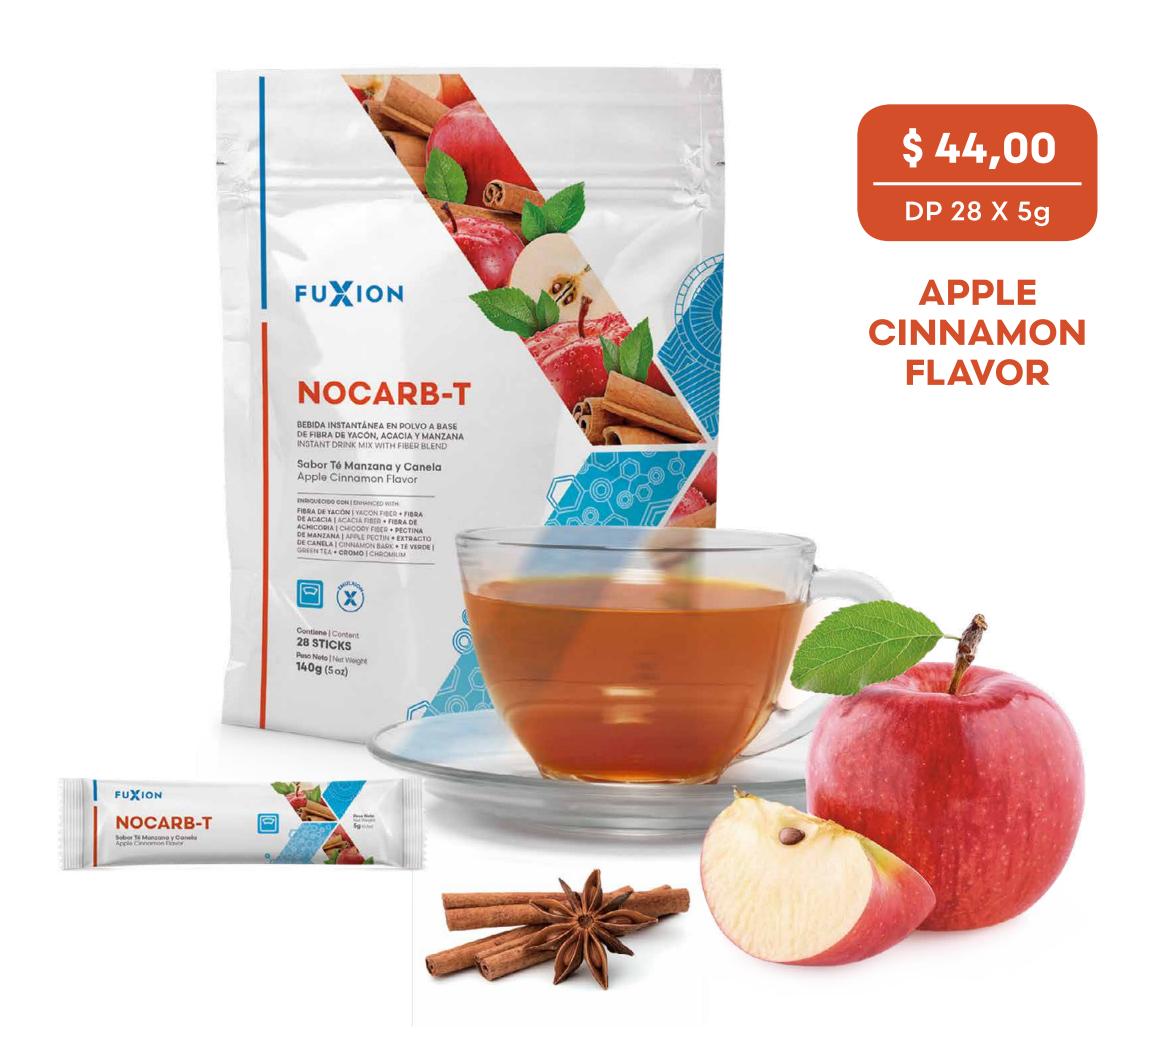

## NOCARB-T

## BLOCK THE CARBOHYDRATES AND GET THE BODY YOU'VE ALWAYS WANTED!

SOLUBLE FIBERS (YACON FIBER + ACACIA FIBER + CHOCORY INULINE + APPLE PECTIN) + PURSLANE + CINNAMON + GREEN TEA + CHROMIUM

Its formula will help you to partially inhibit the assimilation of carbohydrates and sugar in food, which helps reduce blood glucose. This prevents the formation of fat reserves in your body, for a better management of your weight and inches (\*).

Its combination of ingredients will allow you to:

Control the carbohydrates in your diet.

Reduce the accumulation of fat in the body.

Maintain normal glucose levels (\*).