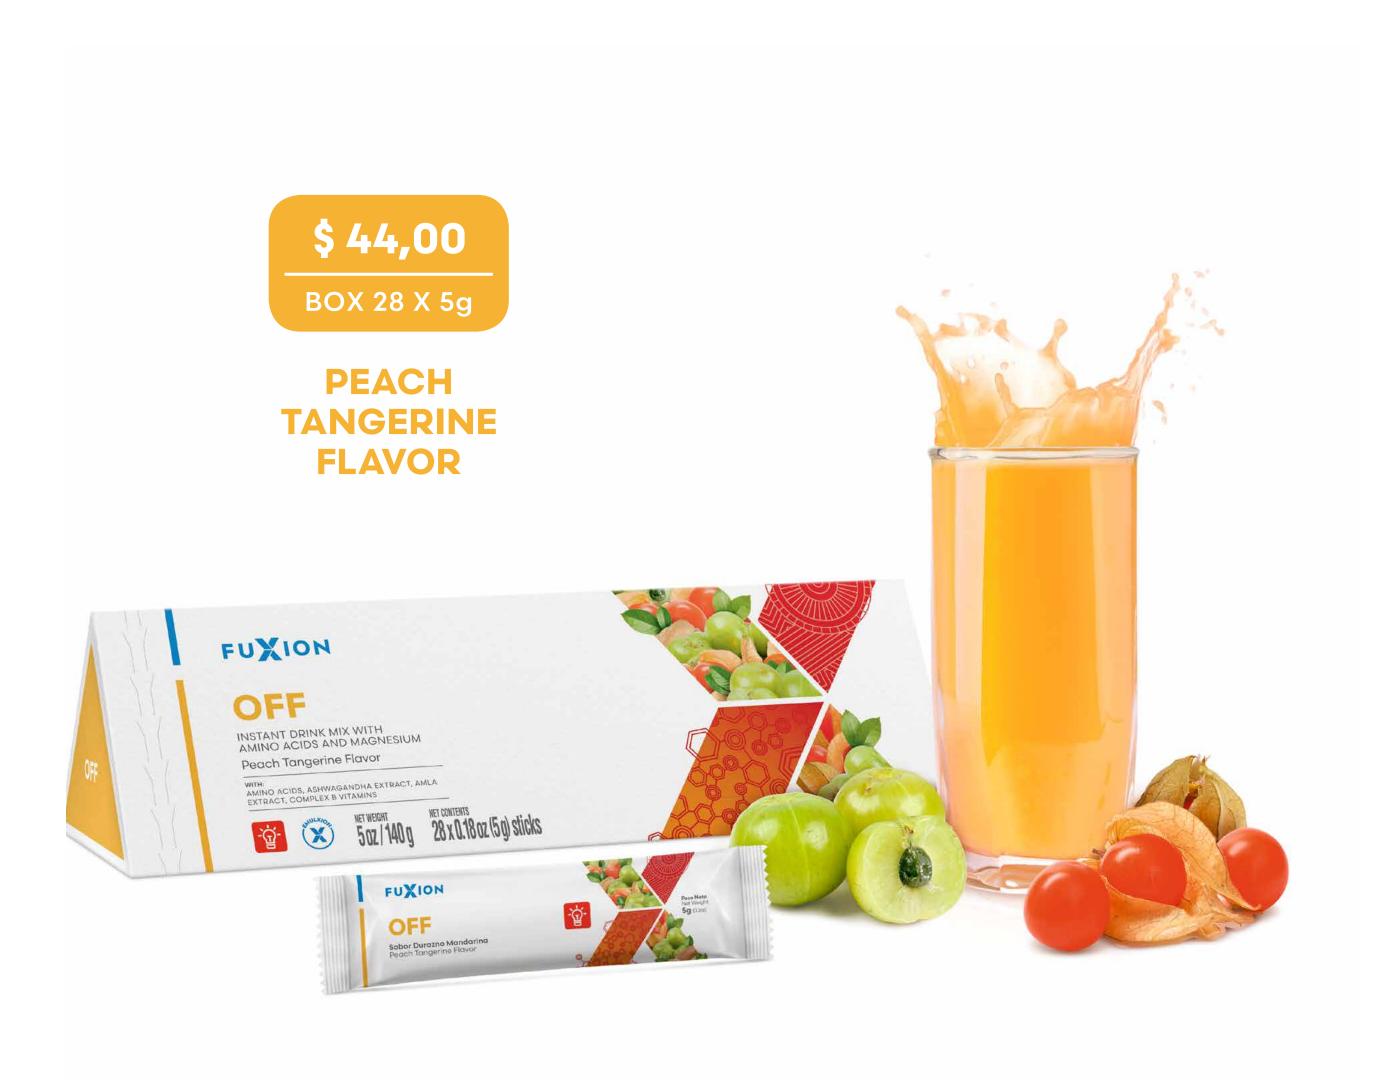

## OFF

#### QUIET AND FOCUSED!

AMINO ACIDS (L- THEANINE, GLYCINE, TRYPTOPHAN) + SUPER FRUITS (ASHWAGANDHA, AMALAKI AND LIME) EXTRACT + MAGNESIUM IN ORGANIC MOLECULE + B COMPLEX VITAMINS

Delicious nutritious drink made of essential amino acids that act on the brain to keep it relaxed, focused and positive. Its formulation contributes to a better neuronal nutrition, to balance the nervous system and optimize the natural processes of relaxation, without producing drowsiness.

OFF's ingredients contribute to:

Increase the body's resistance to stress, anxiety and anguish.

Maintain concentration and focus in moments of great tension.

Improve the ability to relax.